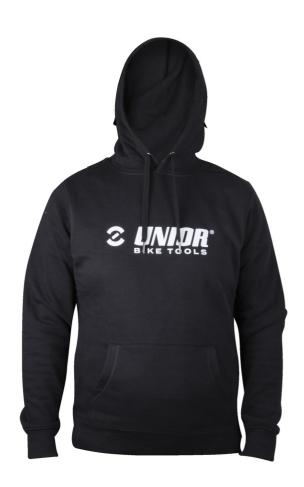

## **Product features**

Made from a resilient ring spun and combed cotton (80%) + polyester (20%) blend. Our new pullover hoodie is designed for everyday use from 280g/m2 material, featuring a straight-cut shape with a single jersey lined hood plus flat cord drawstrings.

- Light grey with contrasting white Unior logo on the front and Made For Work on the rear
- Front pouch
- Made For Work, Rest and Play

|        | <b>1</b> | <b>1</b> |
|--------|----------|----------|
| 629269 | S        | 488      |
| 629270 | М        | 502      |
| 629271 | L        | 558      |
| 629272 | XL       | 582      |
| 629273 | XXL      | 609      |