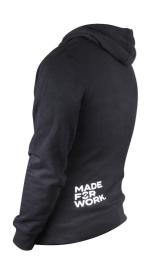

- Light grey with contrasting white Unior logo on the front and Made For Work on the rear
- Front pouch
- Made For Work, Rest and Play

|        | <b>1</b> | <b>1</b> |
|--------|----------|----------|
| 629269 | S        | 488      |
| 629270 | М        | 502      |
| 629271 | L        | 558      |
| 629272 | XL       | 582      |
| 629273 | XXL      | 609      |