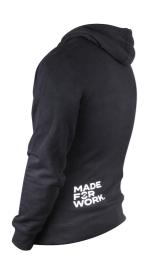

- Light grey with contrasting white Unior logo on the front and Made For Work on the rear
- Front pouch
- Made For Work, Rest and Play

|        | <b>*</b> | <b>1</b> |
|--------|----------|----------|
| 629269 | S        | 488      |
| 629270 | M        | 502      |
| 629271 | L        | 558      |
| 629272 | XL       | 582      |
| 629273 | XXL      | 609      |