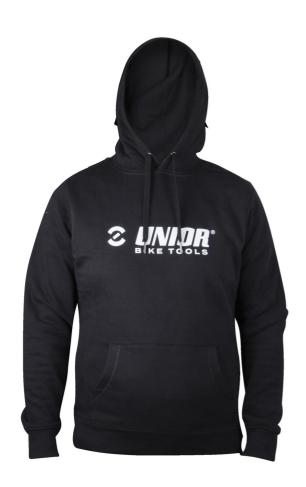

## Hoodie

**1854BIKE** 

## 제품 특징

Made from a resilient ring spun and combed cotton (80%) + polyester (20%) blend. Our new pullover hoodie is designed for everyday use from 280g/m2 material, featuring a straight-cut shape with a single jersey lined hood plus flat cord drawstrings.

- Light grey with contrasting white Unior logo on the front and Made For Work on the rear
- Front pouch
- Made For Work, Rest and Play

|        | <b>*</b> | <b>1</b> |
|--------|----------|----------|
| 629269 | S        | 488      |
| 629270 | M        | 502      |
| 629271 | L        | 558      |
| 629272 | XL       | 582      |
| 629273 | XXL      | 609      |