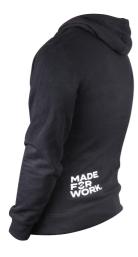

- Light grey with contrasting white Unior logo on the front and Made For Work on the rear
- Front pouch
- Made For Work, Rest and Play

|        | $\checkmark$ | <b>1</b> |
|--------|--------------|----------|
| 629269 | S            | 488      |
| 629270 | Μ            | 502      |
| 629271 | L            | 558      |
| 629272 | XL           | 582      |
| 629273 | XXL          | 609      |