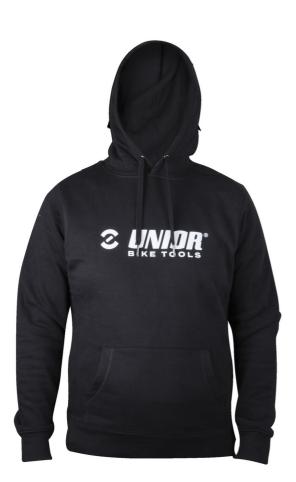

## Hoodie

1854BIKE

## Product features

Made from a resilient ring spun and combed cotton (80%) + polyester (20%) blend. Our new pullover hoodie is designed for everyday use from 280g/m2 material, featuring a straight-cut shape with a single jersey lined hood plus flat cord drawstrings.

- Light grey with contrasting white Unior logo on the front and Made For Work on the rear
- Front pouch
- Made For Work, Rest and Play

|        | $\checkmark$ | <b>1</b> |
|--------|--------------|----------|
| 629269 | S            | 488      |
| 629270 | Μ            | 502      |
| 629271 | L            | 558      |
| 629272 | XL           | 582      |
| 629273 | XXL          | 609      |