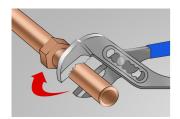

# Waterpump box joint pliers

447/1BI



#### 프로파일



### 제품 특징

- material: premium chrome vanadium steel
- drop forged, entirely hardened and tempered
- working surfaces induction hardened
- surface finish: trivalent chrome plated to standard ISO 1456:2009
- heavy duty double component handles
- made according to standard ISO 8976

### 장점:

- A special bulge prevents fingers to be pressed between the handles of the pliers.
- jaw aperture adjustable in 7 positions









|        | L   | A   | O <u>max</u> | •   |
|--------|-----|-----|--------------|-----|
| 610984 | 240 | 6.5 | 35           | 367 |

 $<sup>^{\</sup>star}$  Images of products are symbolic. All dimensions are in mm, and weight in grams. All listed dimensions may vary in tolerance.

## 사용법 (사진)