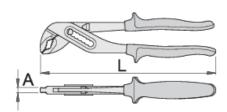

### 장점:

- A special bulge prevents fingers to be pressed between the handles of the pliers.
- jaw aperture adjustable in 7 positions

|        | L   | A   | O <u>max</u> | •   |
|--------|-----|-----|--------------|-----|
| 610984 | 240 | 6.5 | 35           | 367 |