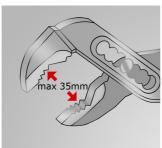

### 장점:

- A special bulge prevents fingers to be pressed between the handles of the pliers.
- jaw aperture adjustable in 7 positions

|        | L   | A   | O <u>max</u> | •   |
|--------|-----|-----|--------------|-----|
| 610984 | 240 | 6.5 | 35           | 367 |