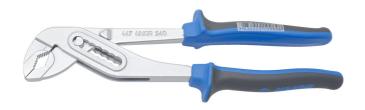

# Waterpump box joint pliers

447/1BI

### 제품 특징

- material: premium chrome vanadium steel
- drop forged, entirely hardened and tempered
- working surfaces induction hardened
- surface finish: trivalent chrome plated to standard ISO 1456:2009
- heavy duty double component handles
- made according to standard ISO 8976