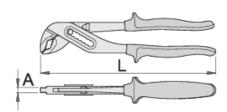

### Advantages:

- A special bulge prevents fingers to be pressed between the handles of the pliers.
- jaw aperture adjustable in 7 positions

|        | L   | A   | O <u>max</u> | •   |
|--------|-----|-----|--------------|-----|
| 610984 | 240 | 6.5 | 35           | 367 |