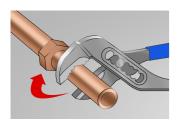

p box joint pliers

447/1BI



#### **Profiles**



### Product features

- material: premium chrome vanadium steel
- drop forged, entirely hardened and tempered
- working surfaces induction hardened
- surface finish: trivalent chrome plated to standard ISO 1456:2009
- heavy duty double component handles
- made according to standard ISO 8976

### Advantages:

- A special bulge prevents fingers to be pressed between the handles of the pliers.
- jaw aperture adjustable in 7 positions









|        | L   | A   | O <u>max</u> | •   |
|--------|-----|-----|--------------|-----|
| 610984 | 240 | 6.5 | 35           | 367 |

 $<sup>^{\</sup>star}$  Images of products are symbolic. All dimensions are in mm, and weight in grams. All listed dimensions may vary in tolerance.

## Usage (pictures)