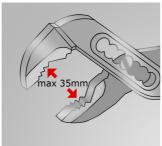

### Advantages:

- A special bulge prevents fingers to be pressed between the handles of the pliers.
- jaw aperture adjustable in 7 positions

|        | L   | A   | O <u>max</u> | •   |
|--------|-----|-----|--------------|-----|
| 610984 | 240 | 6.5 | 35           | 367 |