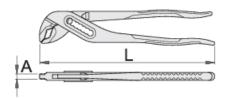

## 장점:

- jaw aperture adjustable in 7 positions
- A special bulge prevents fingers to be pressed between the handles of the pliers.

|        | L   | A   | O_max | •   |
|--------|-----|-----|-------|-----|
| 607348 | 175 | 6.5 | 26.5  | 154 |
| 603160 | 240 | 7.5 | 35    | 312 |

|        | L   | A   | O_max | <b>*</b> |
|--------|-----|-----|-------|----------|
| 605006 | 300 | 8.5 | 42    | 464      |

<sup>\*</sup> Images of products are symbolic. All dimensions are in mm, and weight in grams. All listed dimensions may vary in tolerance.