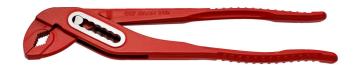

## Waterpump box joint pliers

447/6

## 제품 특징

- material: premium chrome vanadium steel
- drop forged, entirely hardened and tempered
- working surfaces induction hardened
- surface finish: red lacquered
- made according to standard ISO 8976

## 장점:

- jaw aperture adjustable in 7 positions
- A special bulge prevents fingers to be pressed between the handles of the pliers.

|        | L   | A   | O_max | •   |
|--------|-----|-----|-------|-----|
| 607348 | 175 | 6.5 | 26.5  | 154 |
| 603160 | 240 | 7.5 | 35    | 312 |