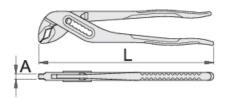

## Advantages:

- jaw aperture adjustable in 7 positions
- A special bulge prevents fingers to be pressed between the handles of the pliers.

|        | L   | A   | O_max |     |
|--------|-----|-----|-------|-----|
| 607348 | 175 | 6.5 | 26.5  | 154 |
| 603160 | 240 | 7.5 | 35    | 312 |

|        | L   | A   | O_max | <b>*</b> |
|--------|-----|-----|-------|----------|
| 605006 | 300 | 8.5 | 42    | 464      |

<sup>\*</sup> Images of products are symbolic. All dimensions are in mm, and weight in grams. All listed dimensions may vary in tolerance.