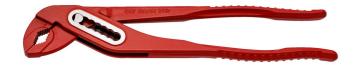

## Waterpump box joint pliers

447/6

## Product features

- material: premium chrome vanadium steel
- drop forged, entirely hardened and tempered
- working surfaces induction hardened
- surface finish: red lacquered
- made according to standard ISO 8976

## Advantages:

- jaw aperture adjustable in 7 positions
- A special bulge prevents fingers to be pressed between the handles of the pliers.

|        | L   | A   | O_max |     |
|--------|-----|-----|-------|-----|
| 607348 | 175 | 6.5 | 26.5  | 154 |
| 603160 | 240 | 7.5 | 35    | 312 |