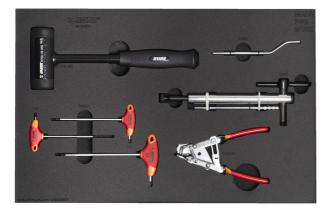

## **Product features**

• Each foam tray is available separately to match your needs.

| Product name                             | SKU    | Article      | Dimensions | Quantity |
|------------------------------------------|--------|--------------|------------|----------|
| Bike tool set in tool tray               | 629197 | 1600SOS13-US |            | 6        |
| T-handle ball-end hex wrench             | {}     | 193HXS-US    | 3, 4, 5    | 3        |
| Cable puller pliers with lock            |        | 1642.1/2P-US |            | 1        |
| Dead blow hammer                         |        | 819A-US      | 45         | 1        |
| Hanger Genie 2.0 - Hanger alignment tool |        | 1602/5       |            | 1        |