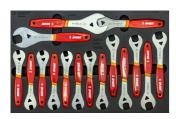

## Bike tool set in tool tray

## **Product features**

• Each foam tray is available separately to match your needs.

| Product name                | SKU    | Article      | Dimensions                                                                                    | Quantity |
|-----------------------------|--------|--------------|-----------------------------------------------------------------------------------------------|----------|
| Bike tool set in tool tray  | 629191 | 1600SOS16-US |                                                                                               | 21       |
| Cone wrench, single sided   |        | 1617/2DP-US  | 13 (2x), 14 (2x), 15 (2x),<br>16 (2x), 17 (2x), 18, 19, 20,<br>22, 23, 24, 26, 27, 30, 32, 36 | 21       |
| SOS tool tray for 1600SOS16 |        | vl1600SOS16  | 564x364x30                                                                                    | 1        |