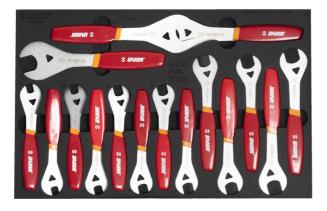

## Bike tool set in tool tray

## **Product features**

• Each foam tray is available separately to match your needs.

| Product name                | SKU    | Article      | Dimensions                                                                                    | Quantity |
|-----------------------------|--------|--------------|-----------------------------------------------------------------------------------------------|----------|
| Bike tool set in tool tray  | 629191 | 1600SOS16-US |                                                                                               | 21       |
| Cone wrench, single sided   |        | 1617/2DP-US  | 13 (2x), 14 (2x), 15 (2x),<br>16 (2x), 17 (2x), 18, 19, 20,<br>22, 23, 24, 26, 27, 30, 32, 36 | 21       |
| SOS tool tray for 1600SOS16 |        | vl1600SOS16  | 564x364x30                                                                                    | 1        |