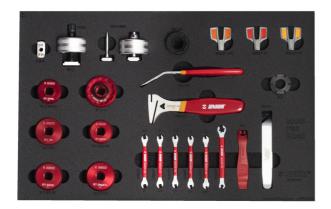

## **Product features**

• Each foam tray is available separately to match your needs.

| Product name                   | SKU    | Article          | Dimensions | Quantity |
|--------------------------------|--------|------------------|------------|----------|
| Bike tool set in tool tray     | 629187 | 1600SOS18-<br>US |            | 20       |
| Bottom bracket socket BSA30    |        | 1671.BSA30       |            | 1        |
| Bottom bracket socket MegaEVO  |        | 1671.MEvo        |            | 1        |
| Bottom bracket socket 16 Notch |        | 1671.16N         |            | 1        |
| Bottom bracket socket T47      |        | 1671.T47         |            | 1        |
| Bottom bracket socket BB9000   |        | 1671.BB9000      |            | 1        |
| Bottom bracket socket BBR60    |        | 1671.BBR60       |            | 1        |
| BB30 & DUB removal tool        | #      | 1625/2           | 80         | 1        |

| Product name                                               | SKU      | Article     | Dimensions      | Quantity |
|------------------------------------------------------------|----------|-------------|-----------------|----------|
| BB90 removal tool                                          |          | 1625/2BB90  |                 | 1        |
| Bottom bracket and Bosch gen. 3 & 4 lockring tool, 8 notch |          | 1671.2/4    |                 | 1        |
| Disc brake piston spreader                                 |          | 1750/2DP-US |                 | 1        |
| Flat spoke holder                                          | <b>(</b> | 1632        |                 | 1        |
| Double sided spoke wrench                                  | £ C      | 1636/2P-US  | 5.5x6, 5x5,5    | 2        |
| Double sided Shimano® spoke wrench                         | £ C      | 1634/2P-US  | 4,3x4,4         | 1        |
| Pro spoke wrench                                           |          | 1633/2P-US  | 4x4,4, 3,3x3,45 | 2        |
| Spoke wrench, Mavic                                        | 21113    | 1635/2P-US  |                 | 1        |
| Set of two metal tire levers                               |          | 1657/2A     |                 | 1        |
| Set of two tire levers, red                                |          | 1657RED     |                 | 1        |
| SOS tool tray for 1600SOS18                                |          | vl1600SOS18 | 564x364x30      | 1        |