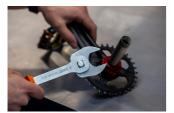

## Shimano Direct Mount lockring tool

1723.SDL

## 产品属性

- Compatible with all Shimano direct mount style cranks series M9100, M8100, M7100 and M6100.
- Replacement for Shimano TL-FC41.
- Made from aluminum, CNC machined, red anodized.
- Being compatible with our 1725/CF Crowfoot and 1/2" drive torque wrench it's designed to work as specified by Shimano.