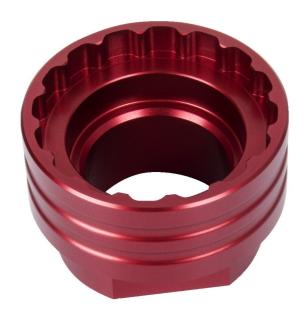

## Shimano Direct Mount lockring tool

1723.SDL

## 产品属性

- Compatible with all Shimano direct mount style cranks series M9100, M8100, M7100 and M6100.
- Replacement for Shimano TL-FC41.
- Made from aluminum, CNC machined, red anodized.
- Being compatible with our 1725/CF Crowfoot and 1/2" drive torque wrench it's designed to work as specified by Shimano.