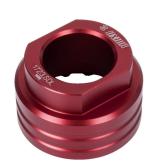

## Shimano Direct Mount lockring tool

1723.SDL

## 产品属性

- Compatible with all Shimano direct mount style cranks series M9100, M8100, M7100 and M6100.
- Replacement for Shimano TL-FC41.
- Made from aluminum, CNC machined, red anodized.
- Being compatible with our 1725/CF Crowfoot and 1/2" drive torque wrench it's designed to work as specified by Shimano.