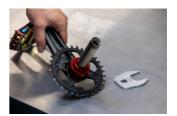

## Shimano Direct Mount lockring tool

1723.SDL

## 产品属性

- Compatible with all Shimano direct mount style cranks series M9100, M8100, M7100 and M6100.
- Replacement for Shimano TL-FC41.
- Made from aluminum, CNC machined, red anodized.
- Being compatible with our 1725/CF Crowfoot and 1/2" drive torque wrench it's designed to work as specified by Shimano.