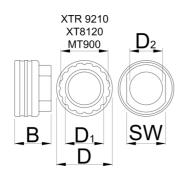

|        | В  | D  | SW | D1 | D2 |    |
|--------|----|----|----|----|----|----|
| 626643 | 30 | 46 | 32 | 45 | 25 | 58 |

<sup>\*</sup> Images of products are symbolic. All dimensions are in mm, and weight in grams. All listed dimensions may vary in tolerance.