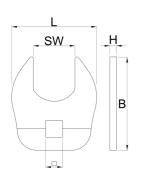

## Important!

• For proper torque readings the opening of the crow foot should be aligned perpendicular to the torque wrench.

|        | SW |      | L  | Н | В    | Ê   |  |
|--------|----|------|----|---|------|-----|--|
| 626645 | 32 | 1/2" | 65 | 5 | 71,5 | 112 |  |
| 629360 | 36 | 1/2" | 69 | 5 | 75.8 | 121 |  |

\* Images of products are symbolic. All dimensions are in mm, and weight in grams. All listed dimensions may vary in tolerance.