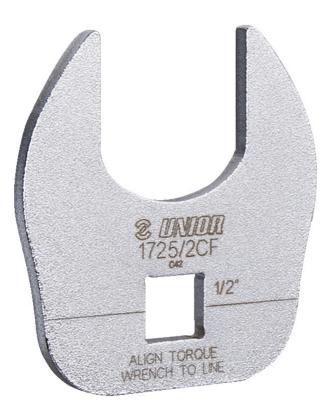

## Crowfoot open end wrench

## 1725/2CF

## **Product features**

- Size 32 fits flats on 1724.SSL and 1723.SDM, to tighten components to the correct torque spec.
- Size 36 fits flats on 1671.E13, to tighten components to the correct torque spec.

## Important!

• For proper torque readings the opening of the crow foot should be aligned perpendicular to the torque wrench.

|        | SW |      | L  | Н | В    | Ê   |  |
|--------|----|------|----|---|------|-----|--|
| 626645 | 32 | 1/2" | 65 | 5 | 71,5 | 112 |  |
| 629360 | 36 | 1/2" | 69 | 5 | 75.8 | 121 |  |