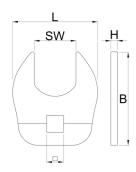

## 重要事项!

• For proper torque readings the opening of the crow foot should be aligned perpendicular to the torque wrench.

|        | SW |      | L  | Н | В    |     |
|--------|----|------|----|---|------|-----|
| 626645 | 32 | 1/2" | 65 | 5 | 71,5 | 112 |
| 629360 | 36 | 1/2" | 69 | 5 | 75.8 | 121 |