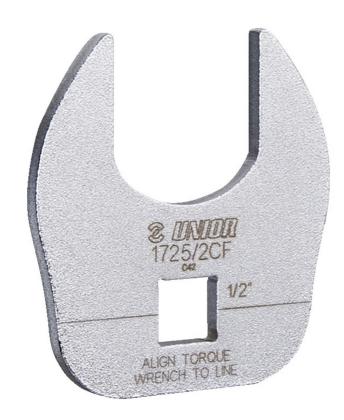

## Crowfoot open end wrench

1725/2CF

## 产品属性

- Size 32 fits flats on 1724.SSL and 1723.SDM, to tighten components to the correct torque spec.
- Size 36 fits flats on 1671.E13, to tighten components to the correct torque spec.