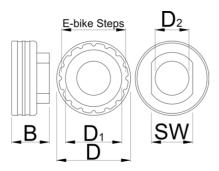

| В | D | SW | D1 | D2 | - |
|---|---|----|----|----|---|

|        | В  | D  | SW | D1 | D2 | <b>1</b> |
|--------|----|----|----|----|----|----------|
| 626644 | 30 | 59 | 32 | 45 | 25 | 93       |

\* Images of products are symbolic. All dimensions are in mm, and weight in grams. All listed dimensions may vary in tolerance.