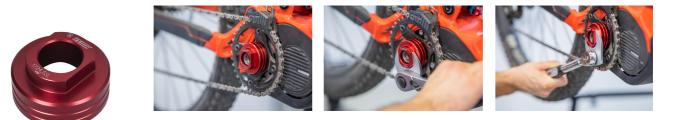

## Shimano STEPS lockring tool

1724.SSL



## 产品属性

- Works with Shimano Steps E6100, E7000, E8000, E9000, EP8 drive units.
- Replacement for Shimano TL-FC39.
- Made from aluminum, CNC machined, red anodized.
- Being compatible with our 1725/CF Crowfoot and 1/2" drive torque wrench it's designed to work as specified by Shimano.



| В | D | SW | D1 | D2 | - |
|---|---|----|----|----|---|

|        | В  | D  | SW | D1 | D2 | <b>1</b> |
|--------|----|----|----|----|----|----------|
| 626644 | 30 | 59 | 32 | 45 | 25 | 93       |

\* Images of products are symbolic. All dimensions are in mm, and weight in grams. All listed dimensions may vary in tolerance.

## 用途 (pictures)