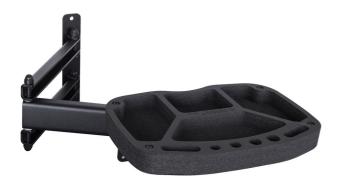

## Product features

• Foldable tool tray mounts to the Unior work bench support and provides optimal placement of tool tray. Tray will be right where you need it, providing perfect placement for the tools and small parts, thus increasing work productivity. Tool tray can rotate for 90 degrees left or right. Foldable arm is 500 mm long and allows to pull the tool tray closer to you or move it out of work area when not in use. Tool tray is made of thin metal plate and SOS foam tray, with room to hang different tools and open compartments for storage.