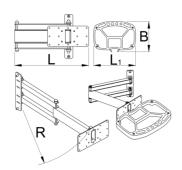

|        | L   | В   | B1  | Н  | L±    | LŦ  |      |
|--------|-----|-----|-----|----|-------|-----|------|
| 625957 | 325 | 215 | 234 | 65 | 360.5 | 622 | 4300 |

\* Ürünlerin resimleri semboliktir. Bütün boyutlar mm ve ağırlık gram cinsindendir.