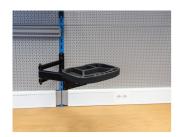

e tool tray mounts to the Unior work bench support and provides optimal placement of tool tray. Tray will be right where you need it, providing perfect placement for the tools and small parts, thus increasing work productivity. Tool tray can rotate for 90 degrees left or right. Foldable arm is 500 mm long and allows to pull the tool tray closer to you or move it out of work area when not in use. Tool tray is made of thin metal plate and SOS foam tray, with room to hang different tools and open compartments for storage.



|        | L   | В   | B1  | Н  | L±    | LŦ  |      |
|--------|-----|-----|-----|----|-------|-----|------|
| 625957 | 325 | 215 | 234 | 65 | 360.5 | 622 | 4300 |

\* Ürünlerin resimleri semboliktir. Bütün boyutlar mm ve ağırlık gram cinsindendir.

## Usage (pictures)