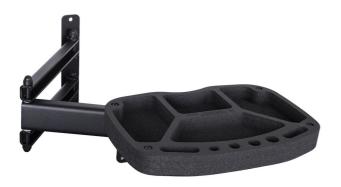

## 产品属性

• Foldable tool tray mounts to the Unior work bench support and provides optimal placement of tool tray. Tray will be right where you need it, providing perfect placement for the tools and small parts, thus increasing work productivity. Tool tray can rotate for 90 degrees left or right. Foldable arm is 500 mm long and allows to pull the tool tray closer to you or move it out of work area when not in use. Tool tray is made of thin metal plate and SOS foam tray, with room to hang different tools and open compartments for storage.