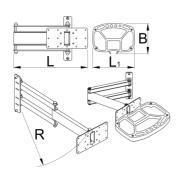

|        | L   | В   | B1  | Н  | L     | LŦ  | i    |
|--------|-----|-----|-----|----|-------|-----|------|
| 625957 | 325 | 215 | 234 | 65 | 360.5 | 622 | 4300 |

<sup>\*</sup> Images of products are symbolic. All dimensions are in mm, and weight in grams. All listed dimensions may vary in tolerance.