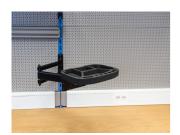

## 产品属性

• Foldable tool tray mounts to the Unior work bench support and provides optimal placement of tool tray. Tray will be right where you need it, providing perfect placement for the tools and small parts, thus increasing work productivity. Tool tray can rotate for 90 degrees left or right. Foldable arm is 500 mm long and allows to pull the tool tray closer to you or move it out of work area when not in use. Tool tray is made of thin metal plate and SOS foam tray, with room to hang different tools and open compartments for storage.