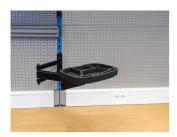

e tool tray mounts to the Unior work bench support and provides optimal placement of tool tray. Tray will be right where you need it, providing perfect placement for the tools and small parts, thus increasing work productivity. Tool tray can rotate for 90 degrees left or right. Foldable arm is 500 mm long and allows to pull the tool tray closer to you or move it out of work area when not in use. Tool tray is made of thin metal plate and SOS foam tray, with room to hang different tools and open compartments for storage.



|        | L   | В   | B1  | Н  | L±    | LŦ  |      |
|--------|-----|-----|-----|----|-------|-----|------|
| 625957 | 325 | 215 | 234 | 65 | 360.5 | 622 | 4300 |

<sup>\*</sup> Slike proizvoda su simbolične. Sve dimenzije su u mm, masa je u g.

## Upotreba (pictures)