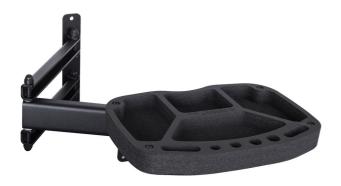

## Atributi proizvoda

• Foldable tool tray mounts to the Unior work bench support and provides optimal placement of tool tray. Tray will be right where you need it, providing perfect placement for the tools and small parts, thus increasing work productivity. Tool tray can rotate for 90 degrees left or right. Foldable arm is 500 mm long and allows to pull the tool tray closer to you or move it out of work area when not in use. Tool tray is made of thin metal plate and SOS foam tray, with room to hang different tools and open compartments for storage.