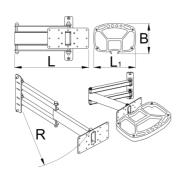

|        | L   | В   | B1  | Н  | L±    | LŦ  |      |
|--------|-----|-----|-----|----|-------|-----|------|
| 625957 | 325 | 215 | 234 | 65 | 360.5 | 622 | 4300 |

<sup>\*</sup> Slike proizvoda su simbolične. Sve dimenzije su u mm, masa je u g.