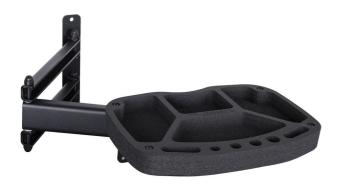

## Product features

• Foldable tool tray mounts to the Unior work bench support and provides optimal placement of tool tray. Tray will be right where you need it, providing perfect placement for the tools and small parts, thus increasing work productivity. Tool tray can rotate for 90 degrees left or right. Foldable arm is 500 mm long and allows to pull the tool tray closer to you or move it out of work area when not in use. Tool tray is made of thin metal plate and SOS foam tray, with room to hang different tools and open compartments for storage.