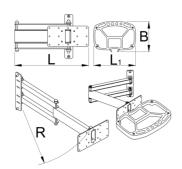

|        | L   | В   | B1  | Н  | L     | LŦ  | i    |
|--------|-----|-----|-----|----|-------|-----|------|
| 625957 | 325 | 215 | 234 | 65 | 360.5 | 622 | 4300 |

<sup>\*</sup> Images of products are symbolic. All dimensions are in mm, and weight in grams. All listed dimensions may vary in tolerance.