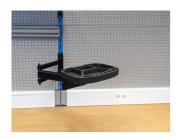

provides optimal placement of tool tray. Tray will be right where you need it, providing perfect placement for the tools and small parts, thus increasing work productivity. Tool tray can rotate for 90 degrees left or right. Foldable arm is 500 mm long and allows to pull the tool tray closer to you or move it out of work area when not in use. Tool tray is made of thin metal plate and SOS foam tray, with room to hang different tools and open compartments for storage.



|        | L   | В   | B1  | Н  | L     | LŦ  | i    |
|--------|-----|-----|-----|----|-------|-----|------|
| 625957 | 325 | 215 | 234 | 65 | 360.5 | 622 | 4300 |

<sup>\*</sup> Images of products are symbolic. All dimensions are in mm, and weight in grams. All listed dimensions may vary in tolerance.

## Usage (pictures)