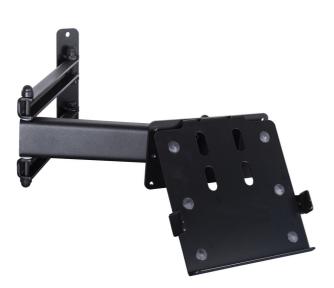

## **Product features**

• Foldable tablet holder mounts to the Unior work bench support and provides optimal placement for tablet. The setup will make work more comfortable and productive as the tablet will be right where you need it. Holder features protective rubber on the surface to prevent tablet from scratching and adjustable arm to accommodate tablets with width from 210 mm to 340 mm. Holder mounts under 67 degrees angle for easier swiping and better view and can be rotated 90 degrees left or right. Foldable arm is 500 mm long and allows to pull the holder closer to you if needed or move it out of work area when not in use.