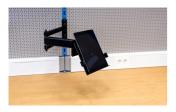

ore comfortable and productive as the tablet will be right where you need it. Holder features protective rubber on the surface to prevent tablet from scratching and adjustable arm to accommodate tablets with width from 210 mm to 340 mm. Holder mounts under 67 degrees angle for easier swiping and better view and can be rotated 90 degrees left or right. Foldable arm is 500 mm long and allows to pull the holder closer to you if needed or move it out of work area when not in use.



|        | L     | L1  | L   | LŦ  | В   | R   | Ê    |
|--------|-------|-----|-----|-----|-----|-----|------|
| 625956 | 360.5 | 200 | 210 | 340 | 213 | 520 | 4400 |

\* Images of products are symbolic. All dimensions are in mm, and weight in grams. All listed dimensions may vary in tolerance.

Usage (pictures)