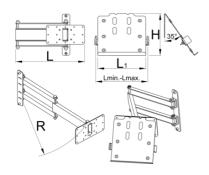

|        | L     | L1  | L   | LŦ  | В   | R   | Ê    |
|--------|-------|-----|-----|-----|-----|-----|------|
| 625956 | 360.5 | 200 | 210 | 340 | 213 | 520 | 4400 |

\* Images of products are symbolic. All dimensions are in mm, and weight in grams. All listed dimensions may vary in tolerance.