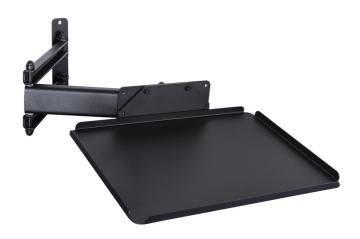

## **Product features**

• Foldable laptop holder mounts to the Unior work bench support and provides optimal placement for laptop. The setup will make work more comfortable and productive as the computer will be right where you need it. Tray is large enough to support laptops up to the size 15" and can rotate for 90 degrees left or right. Foldable arm is 500 mm long and allows to pull the laptop closer to you, or move it out of work area when not in use.