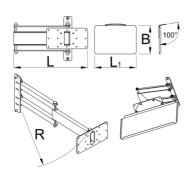

|        | L     | L1  | В   | R   | •    |
|--------|-------|-----|-----|-----|------|
| 625955 | 360.5 | 400 | 270 | 520 | 5800 |

\* Ürünlerin resimleri semboliktir. Bütün boyutlar mm ve ağırlık gram cinsindendir.