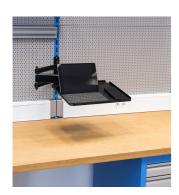

## Laptop holder with foldable arm for 990

h.F990LAP



## **Profiles**



## **Product features**

• Foldable laptop holder mounts to the Unior work bench support and provides optimal placement for laptop. The setup will make work more comfortable and productive as the computer will be right where you need it. Tray is large enough to support laptops up to the size 15" and can rotate for 90 degrees left or right. Foldable arm is 500 mm long and allows to pull the laptop closer to you, or move it out of work area when not in use.



|        | L     | L1  | В   | R   | •    |
|--------|-------|-----|-----|-----|------|
| 625955 | 360.5 | 400 | 270 | 520 | 5800 |

\* Ürünlerin resimleri semboliktir. Bütün boyutlar mm ve ağırlık gram cinsindendir.

## Usage (pictures)