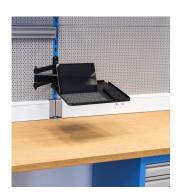

## 产品属性

• Foldable laptop holder mounts to the Unior work bench support and provides optimal placement for laptop. The setup will make work more comfortable and productive as the computer will be right where you need it. Tray is large enough to support laptops up to the size 15" and can rotate for 90 degrees left or right. Foldable arm is 500 mm long and allows to pull the laptop closer to you, or move it out of work area when not in use.

## 用途 (pictures)