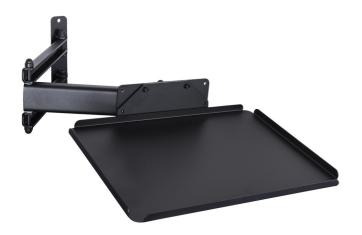

## 产品属性

• Foldable laptop holder mounts to the Unior work bench support and provides optimal placement for laptop. The setup will make work more comfortable and productive as the computer will be right where you need it. Tray is large enough to support laptops up to the size 15" and can rotate for 90 degrees left or right. Foldable arm is 500 mm long and allows to pull the laptop closer to you, or move it out of work area when not in use.