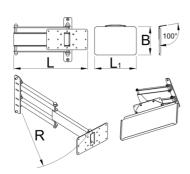

|        | L     | L1  | В   | R   | •    |
|--------|-------|-----|-----|-----|------|
| 625955 | 360.5 | 400 | 270 | 520 | 5800 |

 $<sup>^{\</sup>star}$  Images of products are symbolic. All dimensions are in mm, and weight in grams. All listed dimensions may vary in tolerance.