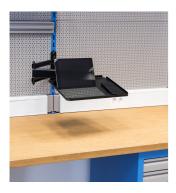

m for 990

h.F990LAP



Profiles



**Product features** 

• Foldable laptop holder mounts to the Unior work bench support and provides optimal placement for laptop. The setup will make work more comfortable and productive as the computer will be right where you need it. Tray is large enough to support laptops up to the size 15<sup>°</sup> and can rotate for 90 degrees left or right. Foldable arm is 500 mm long and allows to pull the laptop closer to you, or move it out of work area when not in use.



|        | L     | L1  | В   | R   | <b>1</b> |
|--------|-------|-----|-----|-----|----------|
| 625955 | 360.5 | 400 | 270 | 520 | 5800     |

\* Images of products are symbolic. All dimensions are in mm, and weight in grams. All listed dimensions may vary in tolerance.

Usage (pictures)