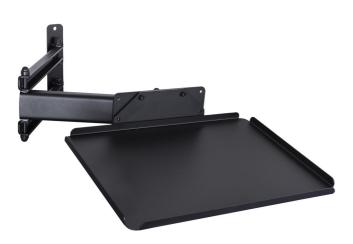

## Laptop holder with foldable arm for 990

h.F990LAP

Profiles

**Product features** 

• Foldable laptop holder mounts to the Unior work bench support and provides optimal placement for laptop. The setup will make work more comfortable and productive as the computer will be right where you need it. Tray is large enough to support laptops up to the size 15<sup>°</sup> and can rotate for 90 degrees left or right. Foldable arm is 500 mm long and allows to pull the laptop closer to you, or move it out of work area when not in use.