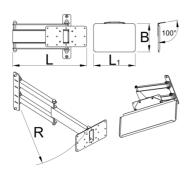

|        | L     | L1  | В   | R   | <b>1</b> |
|--------|-------|-----|-----|-----|----------|
| 625955 | 360.5 | 400 | 270 | 520 | 5800     |

\* Images of products are symbolic. All dimensions are in mm, and weight in grams. All listed dimensions may vary in tolerance.