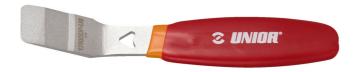

## Disc brake piston spreader

1750/2DP-US

## **Product features**

The conically shaped tip of the tool is designed to slide between the pads inside the caliper and spread the pads by pushing pistons back into the caliper. Tool is bend under 30° for easier access to the caliper and features a double dipped handle for comfort.

- Made from laser cut tool steel
- Heat-treated for strength and lasting performance
- Double dipped ergonomic handle for comfort

|        | L   | В  | B1 | Н | H1  | •   |
|--------|-----|----|----|---|-----|-----|
| 626335 | 197 | 34 | 25 | 9 | 3.5 | 160 |