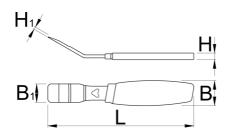

- Made from laser cut tool steel
- Heat-treated for strength and lasting performance
- Double dipped ergonomic handle for comfort

|        | L   | В  | B1 | Н | H1  | •   |
|--------|-----|----|----|---|-----|-----|
| 626335 | 197 | 34 | 25 | 9 | 3.5 | 160 |