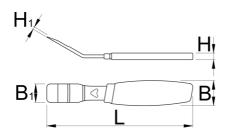

- Made from laser cut tool steel
- Heat-treated for strength and lasting performance
- Double dipped ergonomic handle for comfort

|        | L   | В  | B1 | Н | H1  | •   |
|--------|-----|----|----|---|-----|-----|
| 626335 | 197 | 34 | 25 | 9 | 3.5 | 160 |