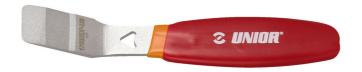

## Disc brake piston spreader

1750/2DP-US

## Atributi proizvoda

The conically shaped tip of the tool is designed to slide between the pads inside the caliper and spread the pads by pushing pistons back into the caliper. Tool is bend under 30° for easier access to the caliper and features a double dipped handle for comfort.

- Made from laser cut tool steel
- Heat-treated for strength and lasting performance
- Double dipped ergonomic handle for comfort

|        | L   | В  | B1 | Н | H1  | •   |
|--------|-----|----|----|---|-----|-----|
| 626335 | 197 | 34 | 25 | 9 | 3.5 | 160 |