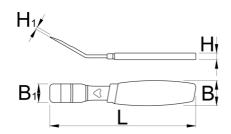

- 由激光切割工具钢制造
- 强度和耐用性能热处理
- 双层浸洗处理人体工学舒适握把

|        | L   | В  | B1 | Н | H1  | •   |
|--------|-----|----|----|---|-----|-----|
| 626335 | 197 | 34 | 25 | 9 | 3.5 | 160 |

<sup>\*</sup> Images of products are symbolic. All dimensions are in mm, and weight in grams. All listed dimensions may vary in tolerance.