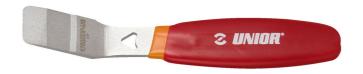

## Disc brake piston spreader

## 1750/2DP-US

## 产品属性

The conically shaped tip of the tool is designed to slide between the pads inside the caliper and spread the pads by pushing pistons back into the caliper. Tool is bend under 30° for easier access to the caliper and features a double dipped handle for comfort.