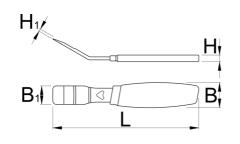

- Made from laser cut tool steel
- Heat-treated for strength and lasting performance
- Double dipped ergonomic handle for comfort

|        | L   | В  | B1 | Н | H1  | <b>1</b> |
|--------|-----|----|----|---|-----|----------|
| 626335 | 197 | 34 | 25 | 9 | 3.5 | 160      |