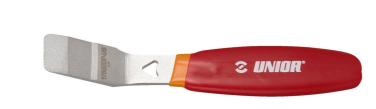

## Disc brake piston spreader

Profili

## Atributi proizvoda

1750/2DP-US

The conically shaped tip of the tool is designed to slide between the pads inside the caliper and spread the pads by pushing pistons back into the caliper. Tool is bend under 30° for easier access to the caliper and features a double dipped handle for comfort.

- Made from laser cut tool steel
- Heat-treated for strength and lasting performance
- Double dipped ergonomic handle for comfort

|        | L   | В  | B1 | Н | H1  | <b>1</b> |
|--------|-----|----|----|---|-----|----------|
| 626335 | 197 | 34 | 25 | 9 | 3.5 | 160      |