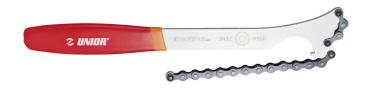

## Chain whip, singlespeed

1659/2DP-US

## Product features

Thanks to its ergonomic shape and long double dipped handle for leverage, this chain whip will disassemble 1/8" fixed gear sprockets and single speed cassette sprockets with ease and without slippage. Magnet at the end of the chain helps with securing the chain to the sprocket and makes storage easier. Tool body features a lockring wrench for fixed gear sprocket lockrings. Made from laser cut tool steel and heat treated for strength and lasting performance.