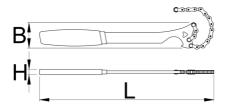

## **Profiles**

- malzeme: özel alet çeliği, sertleştirilmiş ve temperlenmiş
- yüzey bitirme: ISO 1456:2009 standardına göre krom kaplamalı
- Magnet holds chain in place and makes the storage easier

|        | L   | В    | H  | <b>i</b> |
|--------|-----|------|----|----------|
| 628902 | 323 | 52.5 | 11 | 376      |