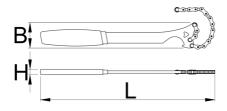

- Material: Otel Carbon de scule calit si revenit
- acoperire cromare in conformitate cu ISO 1456:2009
- Magnet holds chain in place and makes the storage easier

|        | L   | В    | H  | <b></b> |
|--------|-----|------|----|---------|
| 628902 | 323 | 52.5 | 11 | 376     |

<sup>\*</sup> Imaginea produsului este simbolica. Toate dimensiunile sunt exprimate în mm, greutatea în grame.