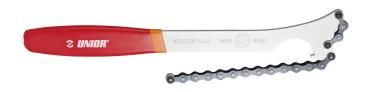

## Caracteristicile produsului

Thanks to its ergonomic shape and long double dipped handle for leverage, this chain whip will disassemble 1/8" fixed gear sprockets and single speed cassette sprockets with ease and without slippage. Magnet at the end of the chain helps with securing the chain to the sprocket and makes storage easier. Tool body features a lockring wrench for fixed gear sprocket lockrings. Made from laser cut tool steel and heat treated for strength and lasting performance.

- Material: Otel Carbon de scule calit si revenit
- acoperire cromare in conformitate cu ISO 1456:2009
- Magnet holds chain in place and makes the storage easier

|        | L   | В    | H  | <b></b> |
|--------|-----|------|----|---------|
| 628902 | 323 | 52.5 | 11 | 376     |