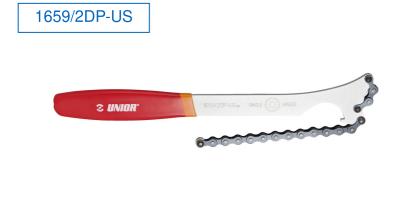

## Chain whip, singlespeed

Profili

## Atributi proizvoda

Thanks to its ergonomic shape and long double dipped handle for leverage, this chain whip will disassemble 1/8<sup>°</sup> fixed gear sprockets and single speed cassette sprockets with ease and without slippage. Magnet at the end of the chain helps with securing the chain to the sprocket and makes storage easier. Tool body features a lockring wrench for fixed gear sprocket lockrings. Made from laser cut tool steel and heat treated for strength and lasting performance.

- materijal: Premium Flex Plus ugljični čelik, ojačan i poboljšan
- površina kromirana ISO 1456:2009
- Magnet holds chain in place and makes the storage easier

\* Slike proizvoda su simbolične. Sve dimenzije su u mm, masa je u g.