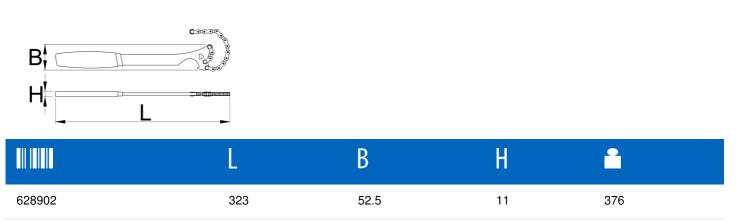

- materijal: Premium Flex Plus ugljični čelik, ojačan i poboljšan
- površina kromirana ISO 1456:2009
- Magnet holds chain in place and makes the storage easier

\* Slike proizvoda su simbolične. Sve dimenzije su u mm, masa je u g.