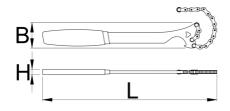

- 材料:优质弹性高碳钢
- 表面处理:根据ISO 1456:2009标准镀铬
- Magnet holds chain in place and makes the storage easier

|        | L   | В    | H  | <b></b> |
|--------|-----|------|----|---------|
| 628902 | 323 | 52.5 | 11 | 376     |

<sup>\*</sup> Images of products are symbolic. All dimensions are in mm, and weight in grams. All listed dimensions may vary in tolerance.