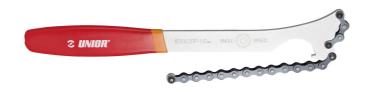

## Chain whip, singlespeed

1659/2DP-US

## 产品属性

Thanks to its ergonomic shape and long double dipped handle for leverage, this chain whip will disassemble 1/8" fixed gear sprockets and single speed cassette sprockets with ease and without slippage. Magnet at the end of the chain helps with securing the chain to the sprocket and makes storage easier. Tool body features a lockring wrench for fixed gear sprocket lockrings. Made from laser cut tool steel and heat treated for strength and lasting performance.