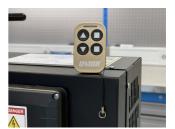

## Remote control set

1693EL.20

## Product features

 Control your electric repair stand wireless from your bench, without ever touching the buttons on the stand's control panel. Buttons on the electric repair stand remote have the exact same double functionality as buttons on the control panel on the electric repair stand. Most practical functions are to lift/lower the bike to the height of the adjustable limiter or to the floor or hold & release the button at the desired height.

- Remote Control Set 1693EL.20 includes the remote and small circuit board that is super easy to install; installation will only take couple of minutes and doesn't require any pairing or additional setting when installed. Coded remote signal will prevent interfering with other remotely controlled repair stands in the same room.
- Remote Control Set 1693EL.20 is compatible with Unior's Electric Repair Stand 1693EL version 2.0, delivered from April 2021 and onwards.