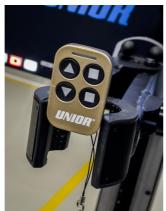

## Product features

 Control your electric repair stand wireless from your bench, without ever touching the buttons on the stand's control panel. Buttons on the electric repair stand remote have the exact same double functionality as buttons on the control panel on the electric repair stand. Most practical functions are to lift/lower the bike to the height of the adjustable limiter or to the floor or hold & release the button at the desired height.

## Usage (pictures)