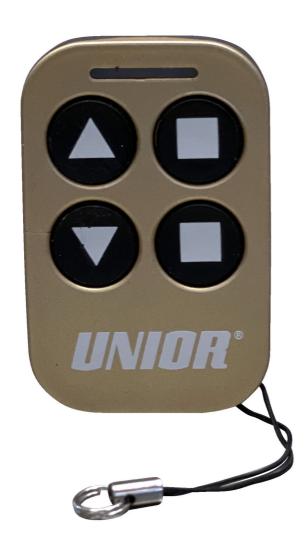

## Remote control set

1693EL.20

## Product features

 Control your electric repair stand wireless from your bench, without ever touching the buttons on the stand's control panel. Buttons on the electric repair stand remote have the exact same double functionality as buttons on the control panel on the electric repair stand. Most practical functions are to lift/lower the bike to the height of the adjustable limiter or to the floor or hold & release the button at the desired height.

- Remote Control Set 1693EL.20 includes the remote and small circuit board that is super easy to install; installation will only take couple of minutes and doesn't require any pairing or additional setting when installed. Coded remote signal will prevent interfering with other remotely controlled repair stands in the same room.
- Remote Control Set 1693EL.20 is compatible with Unior's Electric Repair Stand 1693EL version 2.0, delivered from April 2021 and onwards.