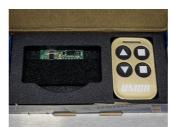

- Remote Control Set 1693EL.20 includes the remote and small circuit board that is super easy to install; installation will only take couple of minutes and doesn't require any pairing or additional setting when installed. Coded remote signal will prevent interfering with other remotely controlled repair stands in the same room.
- Remote Control Set 1693EL.20 is compatible with Unior's Electric Repair Stand 1693EL version 2.0, delivered from April 2021 and onwards.