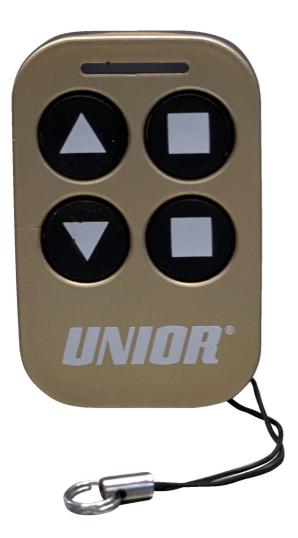

## Remote control set

1693EL.20

## Caracteristicile produsului

• Control your electric repair stand wireless from your bench, without ever touching the buttons on the stand's control panel. Buttons on the electric repair stand remote have the exact same double functionality as buttons on the control panel on the electric repair stand. Most practical functions are to lift/lower the bike to the height of the adjustable limiter or to the floor or hold & release the button at the desired height.

- Remote Control Set 1693EL.20 includes the remote and small circuit board that is super easy to install; installation will only take couple of minutes and doesn't require any pairing or additional setting when installed. Coded remote signal will prevent interfering with other remotely controlled repair stands in the same room.
- Remote Control Set 1693EL.20 is compatible with Unior's Electric Repair Stand 1693EL version 2.0, delivered from April 2021 and onwards.