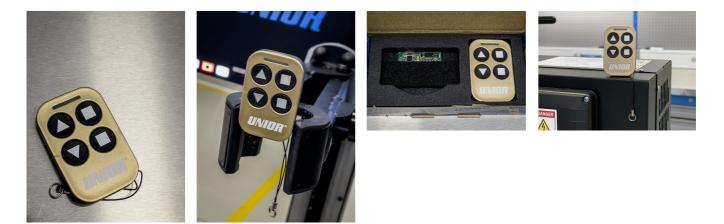

## Caracteristicile produsului

• Control your electric repair stand wireless from your bench, without ever touching the buttons on the stand's control panel. Buttons on the electric repair stand remote have the exact same double functionality as buttons on the control panel on the electric repair stand. Most practical functions are to lift/lower the bike to the height of the adjustable limiter or to the floor or hold & release the button at the desired height.

- Remote Control Set 1693EL.20 includes the remote and small circuit board that is super easy to install; installation will only take couple of minutes and doesn't require any pairing or additional setting when installed. Coded remote signal will prevent interfering with other remotely controlled repair stands in the same room.
- Remote Control Set 1693EL.20 is compatible with Unior's Electric Repair Stand 1693EL version 2.0, delivered from April 2021 and onwards.