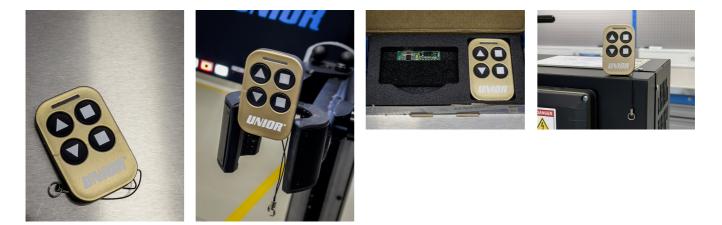

- Remote Control Set 1693EL.20 includes the remote and small circuit board that is super easy to install; installation will only take couple of minutes and doesn't require any pairing or additional setting when installed. Coded remote signal will prevent interfering with other remotely controlled repair stands in the same room.
- Remote Control Set 1693EL.20 is compatible with Unior's Electric Repair Stand 1693EL version 2.0, delivered from April 2021 and onwards.