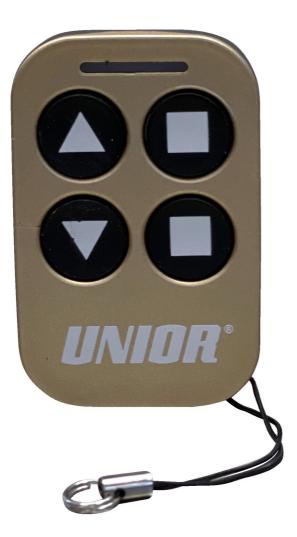

## Remote control set

1693EL.20

## Product attributen

• Control your electric repair stand wireless from your bench, without ever touching the buttons on the stand's control panel. Buttons on the electric repair stand remote have the exact same double functionality as buttons on the control panel on the electric repair stand. Most practical functions are to lift/lower the bike to the height of the adjustable limiter or to the floor or hold & release the button at the desired height.

- Remote Control Set 1693EL.20 includes the remote and small circuit board that is super easy to install; installation will only take couple of minutes and doesn't require any pairing or additional setting when installed. Coded remote signal will prevent interfering with other remotely controlled repair stands in the same room.
- Remote Control Set 1693EL.20 is compatible with Unior's Electric Repair Stand 1693EL version 2.0, delivered from April 2021 and onwards.