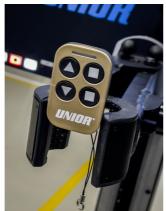

are to lift/lower the bike to the height of the adjustable limiter or to the floor or hold & release the button at the desired height.

- Remote Control Set 1693EL.20 includes the remote and small circuit board that is super easy to install; installation will only take couple of minutes and doesn't require any pairing or additional setting when installed. Coded remote signal will prevent interfering with other remotely controlled repair stands in the same room.
- Remote Control Set 1693EL.20 is compatible with Unior's Electric Repair Stand 1693EL version 2.0, delivered from April 2021 and onwards.



<sup>\*</sup> Сликите на производите се симболични. Сите димензии се во мм, тежината е во грамови. Сите наведени димензии може да се разликуваат во ниво на толеранција

## Usage (pictures)









## Related products



Електричен држач за поправки 2.0