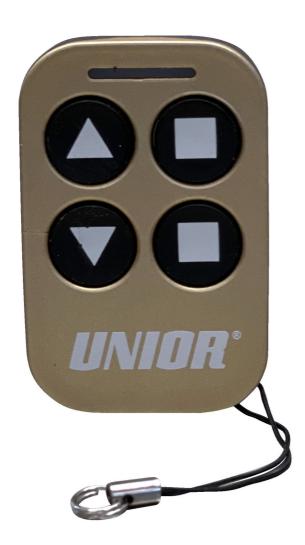

## **Product features**

 Control your electric repair stand wireless from your bench, without ever touching the buttons on the stand's control panel. Buttons on the electric repair stand remote have the exact same double functionality as buttons on the control panel on the electric repair stand. Most practical functions are to lift/lower the bike to the height of the adjustable limiter or to the floor or hold & release the button at the desired height.

- Remote Control Set 1693EL.20 includes the remote and small circuit board that is super easy to install; installation will only take couple of minutes and doesn't require any pairing or additional setting when installed. Coded remote signal will prevent interfering with other remotely controlled repair stands in the same room.
- Remote Control Set 1693EL.20 is compatible with Unior's Electric Repair Stand 1693EL version 2.0, delivered from April 2021 and onwards.