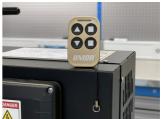

## Remote control set

1693EL.20

## **Product features**

 Control your electric repair stand wireless from your bench, without ever touching the buttons on the stand's control panel. Buttons on the electric repair stand remote have the exact same double functionality as buttons on the control panel on the electric repair stand. Most practical functions are to lift/lower the bike to the height of the adjustable limiter or to the floor or hold & release the button at the desired height.

- Remote Control Set 1693EL.20 includes the remote and small circuit board that is super easy to install; installation will only take couple of minutes and doesn't require any pairing or additional setting when installed. Coded remote signal will prevent interfering with other remotely controlled repair stands in the same room.
- Remote Control Set 1693EL.20 is compatible with Unior's Electric Repair Stand 1693EL version 2.0, delivered from April 2021 and onwards.