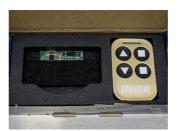

- Remote Control Set 1693EL.20 includes the remote and small circuit board that is super easy to install; installation will only take couple of minutes and doesn't require any pairing or additional setting when installed. Coded remote signal will prevent interfering with other remotely controlled repair stands in the same room.
- Remote Control Set 1693EL.20 is compatible with Unior's Electric Repair Stand 1693EL version 2.0, delivered from April 2021 and onwards.