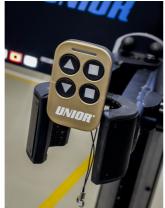

buttons on the control panel on the electric repair stand. Most practical functions are to lift/lower the bike to the height of the adjustable limiter or to the floor or hold & release the button at the desired height.

- Remote Control Set 1693EL.20 includes the remote and small circuit board that is super easy to install; installation will only take couple of minutes and doesn't require any pairing or additional setting when installed. Coded remote signal will prevent interfering with other remotely controlled repair stands in the same room.
- Remote Control Set 1693EL.20 is compatible with Unior's Electric Repair Stand 1693EL version 2.0, delivered from April 2021 and onwards.



<sup>\*</sup> Slike proizvoda su simbolične. Sve dimenzije su u mm, masa je u g.

## upotreba (pictures)









## Related products



Električni stalak za popravak bicikala 2.0