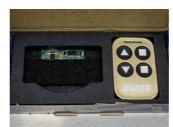

## Remote control set

1693EL.20

- Remote Control Set 1693EL.20 includes the remote and small circuit board that is super easy to install; installation will only take couple of minutes and doesn't require any pairing or additional setting when installed. Coded remote signal will prevent interfering with other remotely controlled repair stands in the same room.
- Remote Control Set 1693EL.20 is compatible with Unior's Electric Repair Stand 1693EL version 2.0, delivered from April 2021 and onwards.