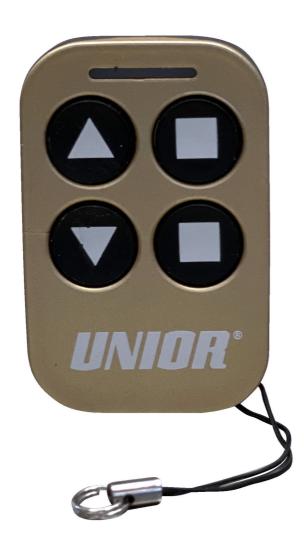

## Atributi proizvoda

 Control your electric repair stand wireless from your bench, without ever touching the buttons on the stand's control panel. Buttons on the electric repair stand remote have the exact same double functionality as buttons on the control panel on the electric repair stand. Most practical functions are to lift/lower the bike to the height of the adjustable limiter or to the floor or hold & release the button at the desired height.

- Remote Control Set 1693EL.20 includes the remote and small circuit board that is super easy to install; installation will only take couple of minutes and doesn't require any pairing or additional setting when installed. Coded remote signal will prevent interfering with other remotely controlled repair stands in the same room.
- Remote Control Set 1693EL.20 is compatible with Unior's Electric Repair Stand 1693EL version 2.0, delivered from April 2021 and onwards.