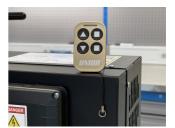

## Atributi proizvoda

 Control your electric repair stand wireless from your bench, without ever touching the buttons on the stand's control panel. Buttons on the electric repair stand remote have the exact same double functionality as buttons on the control panel on the electric repair stand. Most practical functions are to lift/lower the bike to the height of the adjustable limiter or to the floor or hold & release the button at the desired height.

- Remote Control Set 1693EL.20 includes the remote and small circuit board that is super easy to install; installation will only take couple of minutes and doesn't require any pairing or additional setting when installed. Coded remote signal will prevent interfering with other remotely controlled repair stands in the same room.
- Remote Control Set 1693EL.20 is compatible with Unior's Electric Repair Stand 1693EL version 2.0, delivered from April 2021 and onwards.