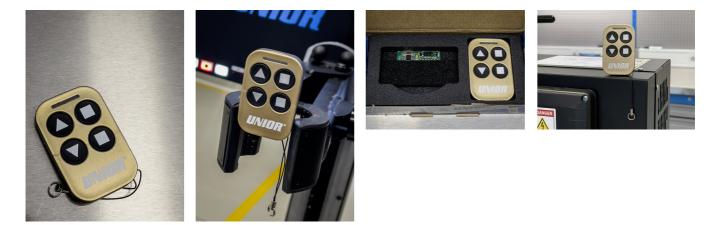

## Usage (pictures)

- Remote Control Set 1693EL.20 includes the remote and small circuit board that is super easy to install; installation will only take couple of minutes and doesn't require any pairing or additional setting when installed. Coded remote signal will prevent interfering with other remotely controlled repair stands in the same room.
- Remote Control Set 1693EL.20 is compatible with Unior's Electric Repair Stand 1693EL version 2.0, delivered from April 2021 and onwards.