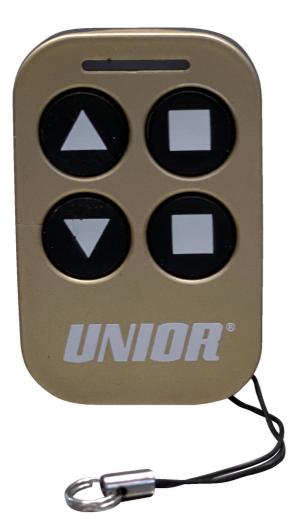

## Remote control set

Hidden

1693EL.20

- Remote Control Set 1693EL.20 includes the remote and small circuit board that is super easy to install; installation will only take couple of minutes and doesn't require any pairing or additional setting when installed. Coded remote signal will prevent interfering with other remotely controlled repair stands in the same room.
- Remote Control Set 1693EL.20 is compatible with Unior's Electric Repair Stand 1693EL version 2.0, delivered from April 2021 and onwards.