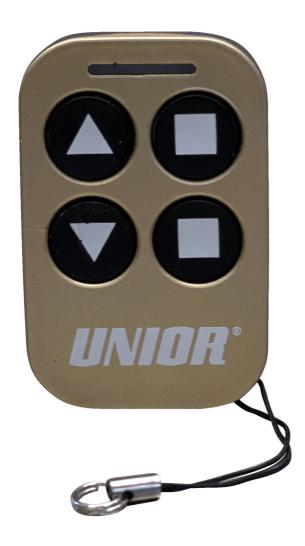

## 产品属性

 Control your electric repair stand wireless from your bench, without ever touching the buttons on the stand's control panel. Buttons on the electric repair stand remote have the exact same double functionality as buttons on the control panel on the electric repair stand. Most practical functions are to lift/lower the bike to the height of the adjustable limiter or to the floor or hold & release the button at the desired height.

- Remote Control Set 1693EL.20 includes the remote and small circuit board that is super easy to install; installation will only take couple of minutes and doesn't require any pairing or additional setting when installed. Coded remote signal will prevent interfering with other remotely controlled repair stands in the same room.
- Remote Control Set 1693EL.20 is compatible with Unior's Electric Repair Stand 1693EL version 2.0, delivered from April 2021 and onwards.