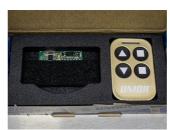

- Remote Control Set 1693EL.20 includes the remote and small circuit board that is super easy to install; installation will only take couple of minutes and doesn't require any pairing or additional setting when installed. Coded remote signal will prevent interfering with other remotely controlled repair stands in the same room.
- Remote Control Set 1693EL.20 is compatible with Unior's Electric Repair Stand 1693EL version 2.0, delivered from April 2021 and onwards.