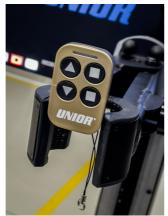

## 产品属性

 Control your electric repair stand wireless from your bench, without ever touching the buttons on the stand's control panel. Buttons on the electric repair stand remote have the exact same double functionality as buttons on the control panel on the electric repair stand. Most practical functions are to lift/lower the bike to the height of the adjustable limiter or to the floor or hold & release the button at the desired height.

- Remote Control Set 1693EL.20 includes the remote and small circuit board that is super easy to install; installation will only take couple of minutes and doesn't require any pairing or additional setting when installed. Coded remote signal will prevent interfering with other remotely controlled repair stands in the same room.
- Remote Control Set 1693EL.20 is compatible with Unior's Electric Repair Stand 1693EL version 2.0, delivered from April 2021 and onwards.