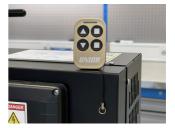

## Remote control set

1693EL.20

## 产品属性

 Control your electric repair stand wireless from your bench, without ever touching the buttons on the stand's control panel. Buttons on the electric repair stand remote have the exact same double functionality as buttons on the control panel on the electric repair stand. Most practical functions are to lift/lower the bike to the height of the adjustable limiter or to the floor or hold & release the button at the desired height.

- Remote Control Set 1693EL.20 includes the remote and small circuit board that is super easy to install; installation will only take couple of minutes and doesn't require any pairing or additional setting when installed. Coded remote signal will prevent interfering with other remotely controlled repair stands in the same room.
- Remote Control Set 1693EL.20 is compatible with Unior's Electric Repair Stand 1693EL version 2.0, delivered from April 2021 and onwards.