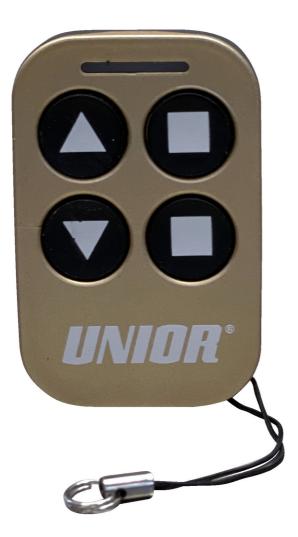

## Remote control set

1693EL.20

## Atributi proizvoda

• Control your electric repair stand wireless from your bench, without ever touching the buttons on the stand's control panel. Buttons on the electric repair stand remote have the exact same double functionality as buttons on the control panel on the electric repair stand. Most practical functions are to lift/lower the bike to the height of the adjustable limiter or to the floor or hold & release the button at the desired height.

- Remote Control Set 1693EL.20 includes the remote and small circuit board that is super easy to install; installation will only take couple of minutes and doesn't require any pairing or additional setting when installed. Coded remote signal will prevent interfering with other remotely controlled repair stands in the same room.
- Remote Control Set 1693EL.20 is compatible with Unior's Electric Repair Stand 1693EL version 2.0, delivered from April 2021 and onwards.