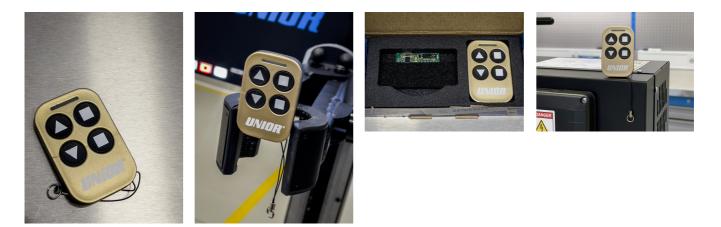

## Atributi proizvoda

• Control your electric repair stand wireless from your bench, without ever touching the buttons on the stand's control panel. Buttons on the electric repair stand remote have the exact same double functionality as buttons on the control panel on the electric repair stand. Most practical functions are to lift/lower the bike to the height of the adjustable limiter or to the floor or hold & release the button at the desired height.

- Remote Control Set 1693EL.20 includes the remote and small circuit board that is super easy to install; installation will only take couple of minutes and doesn't require any pairing or additional setting when installed. Coded remote signal will prevent interfering with other remotely controlled repair stands in the same room.
- Remote Control Set 1693EL.20 is compatible with Unior's Electric Repair Stand 1693EL version 2.0, delivered from April 2021 and onwards.

## Upotreba (pictures)