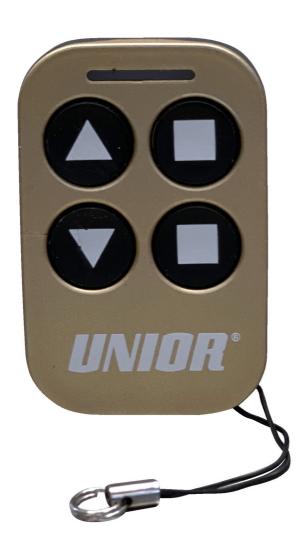

## Remote control set

1693EL.20

## Product features

 Control your electric repair stand wireless from your bench, without ever touching the buttons on the stand's control panel. Buttons on the electric repair stand remote have the exact same double functionality as buttons on the control panel on the electric repair stand. Most practical functions are to lift/lower the bike to the height of the adjustable limiter or to the floor or hold & release the button at the desired height.

- Remote Control Set 1693EL.20 includes the remote and small circuit board that is super easy to install; installation will only take couple of minutes and doesn't require any pairing or additional setting when installed. Coded remote signal will prevent interfering with other remotely controlled repair stands in the same room.
- Remote Control Set 1693EL.20 is compatible with Unior's Electric Repair Stand 1693EL version 2.0, delivered from April 2021 and onwards.