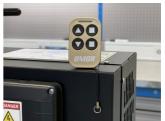

## Remote control set

1693EL.20

## Product features

 Control your electric repair stand wireless from your bench, without ever touching the buttons on the stand's control panel. Buttons on the electric repair stand remote have the exact same double functionality as buttons on the control panel on the electric repair stand. Most practical functions are to lift/lower the bike to the height of the adjustable limiter or to the floor or hold & release the button at the desired height.

- Remote Control Set 1693EL.20 includes the remote and small circuit board that is super easy to install; installation will only take couple of minutes and doesn't require any pairing or additional setting when installed. Coded remote signal will prevent interfering with other remotely controlled repair stands in the same room.
- Remote Control Set 1693EL.20 is compatible with Unior's Electric Repair Stand 1693EL version 2.0, delivered from April 2021 and onwards.