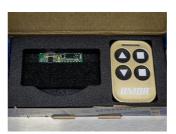

- Remote Control Set 1693EL.20 includes the remote and small circuit board that is super easy to install; installation will only take couple of minutes and doesn't require any pairing or additional setting when installed. Coded remote signal will prevent interfering with other remotely controlled repair stands in the same room.
- Remote Control Set 1693EL.20 is compatible with Unior's Electric Repair Stand 1693EL version 2.0, delivered from April 2021 and onwards.