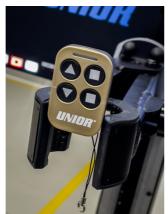

## Usage (pictures)

## Product features

 Control your electric repair stand wireless from your bench, without ever touching the buttons on the stand's control panel. Buttons on the electric repair stand remote have the exact same double functionality as buttons on the control panel on the electric repair stand. Most practical functions are to lift/lower the bike to the height of the adjustable limiter or to the floor or hold & release the button at the desired height.