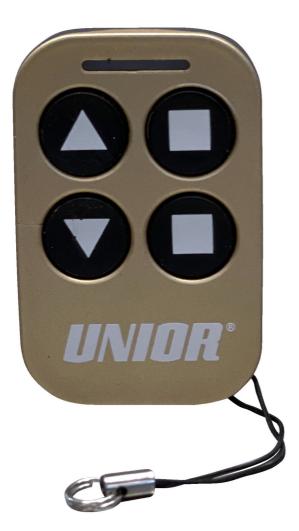

## Remote control set

Hidden

1693EL.20

## Product features

• Control your electric repair stand wireless from your bench, without ever touching the buttons on the stand's control panel. Buttons on the electric repair stand remote have the exact same double functionality as buttons on the control panel on the electric repair stand. Most practical functions are to lift/lower the bike to the height of the adjustable limiter or to the floor or hold & release the button at the desired height.

- Remote Control Set 1693EL.20 includes the remote and small circuit board that is super easy to install; installation will only take couple of minutes and doesn't require any pairing or additional setting when installed. Coded remote signal will prevent interfering with other remotely controlled repair stands in the same room.
- Remote Control Set 1693EL.20 is compatible with Unior's Electric Repair Stand 1693EL version 2.0, delivered from April 2021 and onwards.