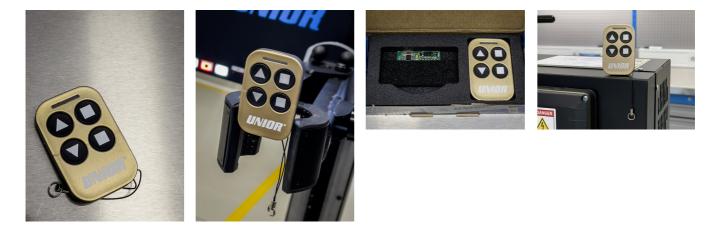

ical functions are to lift/lower the bike to the height of the adjustable limiter or to the floor or hold & release the button at the desired height.

- Remote Control Set 1693EL.20 includes the remote and small circuit board that is super easy to install; installation will only take couple of minutes and doesn't require any pairing or additional setting when installed. Coded remote signal will prevent interfering with other remotely controlled repair stands in the same room.
- Remote Control Set 1693EL.20 is compatible with Unior's Electric Repair Stand 1693EL version 2.0, delivered from April 2021 and onwards.



\* Imazhet e produkteve janë simbolike. Të gjitha dimensionet janë në mm, pesha në gram. Të gjitha dimensionet e listuara mund të ndryshojnë në tolerancë.

## Usage (pictures)



## **Related products**



Mbajtëse elektrike për riparimin e bicikletave