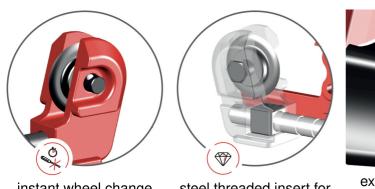

#### 产品属性

- instant wheel change
- ergonomic knob
- extra reduced radius spin
- steel threaded insert for longer life span

### 用途 (pictures)

instant wheel change steel threaded insert for longer life span

extra reduced radius spin