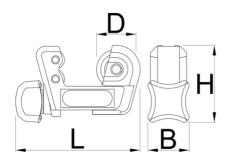

#### 用途:

for cutting cooper, aluminium, inox and steel tube of maximum thickness till 2mm

В

D

Н

LŦ

|        | (mm)   | <b>@</b>    | В  | D    | Н    | LŦ   | •   |
|--------|--------|-------------|----|------|------|------|-----|
| 626181 | 3 - 16 | 1/8" - 5/8" | 27 | 19.8 | 34.4 | 62.5 | 104 |