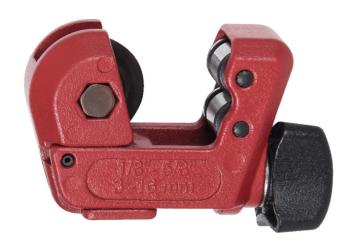

# 截管器

358/6A

#### 产品属性

- instant wheel change
- ergonomic knob
- extra reduced radius spin
- steel threaded insert for longer life span

#### 用途:

for cutting cooper, aluminium, inox and steel tube of maximum thickness till 2mm

В

D

Н

LŦ

|        | (mm)   | <b>@</b>    | В  | D    | Н    | LŦ   | •   |
|--------|--------|-------------|----|------|------|------|-----|
| 626181 | 3 - 16 | 1/8" - 5/8" | 27 | 19.8 | 34.4 | 62.5 | 104 |