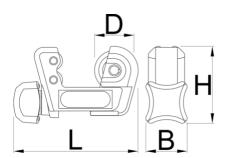

#### Usage:

for cutting cooper, aluminium, inox and steel tube of maximum thickness till 2mm

|        |        | <b>@</b>    | В  | D    | Н    | LŦ   | •   |
|--------|--------|-------------|----|------|------|------|-----|
| 626181 | 3 - 16 | 1/8" - 5/8" | 27 | 19.8 | 34.4 | 62.5 | 104 |

<sup>\*</sup> Images of products are symbolic. All dimensions are in mm, and weight in grams. All listed dimensions may vary in tolerance.