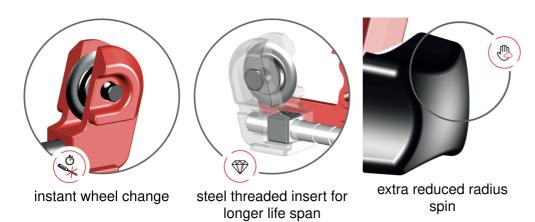

#### **Product features**

- instant wheel change
- ergonomic knob
- extra reduced radius spin
- steel threaded insert for longer life span