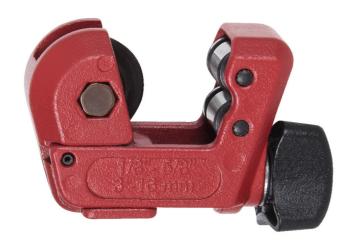

# Tube cutter

358/6A

#### **Product features**

- instant wheel change
- ergonomic knob
- extra reduced radius spin
- steel threaded insert for longer life span

#### Usage:

for cutting cooper, aluminium, inox and steel tube of maximum thickness till 2mm

|        |        | <b>@</b>    | В  | D    | Н    | LŦ   | •   |
|--------|--------|-------------|----|------|------|------|-----|
| 626181 | 3 - 16 | 1/8" - 5/8" | 27 | 19.8 | 34.4 | 62.5 | 104 |