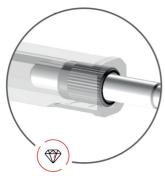

#### Product features

- Designed to be an easy to use and effective way of cutting tubes. Simply place the cutter and engage the cutting wheel at your desired position, rotate tool around the tube while adjusting the cutting wheel using the ergonomic knob.
- instant wheel change
- ergonomic knob
- 4 rollers for a better fastening of the tube and smooth operation
- spare cutting wheel in handle
- possible individual use of burr NOGA removal tool
- steel threaded insert for longer life span

### Usage (pictures)

4 rollers for a better fastening of the tube and smooth operation

possible individual use of burr NOGA removal tool

instant wheel change

spare cutting wheel in handle

steel threaded insert for longer life span