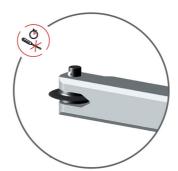

### Usage (pictures)

4 rollers for a better fastening of the tube and smooth operation

possible individual use of burr NOGA removal tool

instant wheel change

spare cutting wheel in handle

steel threaded insert for longer life span