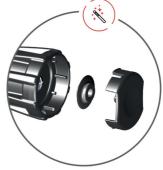

onomic knob
- 4 rollers for a better fastening of the tube and smooth operation
- spare cutting wheel in handle
- possible individual use of burr NOGA removal tool
- steel threaded insert for longer life span

### Kullanım:

• for cutting cooper, aluminium, inox and steel tube of maximum thickness till 2mm



















|        | <b>(</b> | @             | В    | D    | Н    | L     | •   |
|--------|----------|---------------|------|------|------|-------|-----|
| 626187 | 3 - 35   | 1/8" - 1.3/8" | 41.4 | 19.8 | 65.8 | 160.6 | 340 |

\* Ürünlerin resimleri semboliktir. Bütün boyutlar mm ve ağırlık gram cinsindendir.

### Usage (pictures)



4 rollers for a better fastening of the tube and smooth operation



possible individual use of burr NOGA removal tool



instant wheel change



spare cutting wheel in handle



steel threaded insert for longer life span

# Spare parts



## Related products