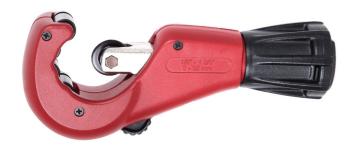

#### Product features

- Designed to be an easy to use and effective way of cutting tubes. Simply place the cutter and engage the cutting wheel at your desired position, rotate tool around the tube while adjusting the cutting wheel using the ergonomic knob.
- instant wheel change
- ergonomic knob
- 4 rollers for a better fastening of the tube and smooth operation
- spare cutting wheel in handle
- possible individual use of burr NOGA removal tool
- steel threaded insert for longer life span

### Kullanım:

• for cutting cooper, aluminium, inox and steel tube of maximum thickness till 2mm

|        | <b>(</b> | @             | В    | D    | Н    | L     | •   |
|--------|----------|---------------|------|------|------|-------|-----|
| 626187 | 3 - 35   | 1/8" - 1.3/8" | 41.4 | 19.8 | 65.8 | 160.6 | 340 |