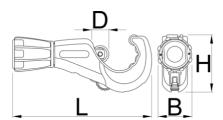

### Kullanım:

• for cutting cooper, aluminium, inox and steel tube of maximum thickness till 2mm

|        | <b>(</b> | @             | В    | D    | Н    | L     | •   |
|--------|----------|---------------|------|------|------|-------|-----|
| 626187 | 3 - 35   | 1/8" - 1.3/8" | 41.4 | 19.8 | 65.8 | 160.6 | 340 |