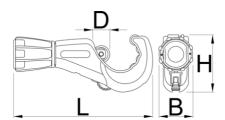

#### Usage:

• for cutting cooper, aluminium, inox and steel tube of maximum thickness till 2mm

|        | <b>(</b> | <b>@</b>      | В    | D    | Н    | L     | •   |
|--------|----------|---------------|------|------|------|-------|-----|
| 626187 | 3 - 35   | 1/8" - 1.3/8" | 41.4 | 19.8 | 65.8 | 160.6 | 340 |

<sup>\*</sup> Images of products are symbolic. All dimensions are in mm, and weight in grams. All listed dimensions may vary in tolerance.