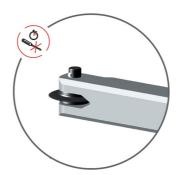

#### Usage (pictures)

4 rollers for a better fastening of the tube and smooth operation

possible individual use of burr NOGA removal tool

instant wheel change

spare cutting wheel in handle

steel threaded insert for longer life span