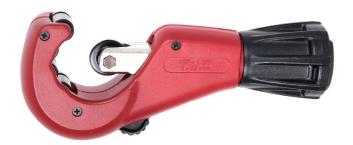

#### Product features

- Designed to be an easy to use and effective way of cutting tubes. Simply place the cutter and engage the cutting wheel at your desired position, rotate tool around the tube while adjusting the cutting wheel using the ergonomic knob.
- instant wheel change
- ergonomic knob
- 4 rollers for a better fastening of the tube and smooth operation
- spare cutting wheel in handle
- possible individual use of burr NOGA removal tool
- steel threaded insert for longer life span

#### Usage:

• for cutting cooper, aluminium, inox and steel tube of maximum thickness till 2mm

|        | <b>(</b> | <b>@</b>      | В    | D    | Н    | L     | •   |
|--------|----------|---------------|------|------|------|-------|-----|
| 626187 | 3 - 35   | 1/8" - 1.3/8" | 41.4 | 19.8 | 65.8 | 160.6 | 340 |