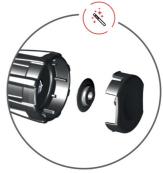

tube and smooth operation
- spare cutting wheel in handle
- possible individual use of burr NOGA removal tool
- steel threaded insert for longer life span

#### Usage:

• for cutting cooper, aluminium, inox and steel tube of maximum thickness till 2mm



















|        | <b>(</b> | <b>@</b>      | В    | D    | Н    | L     | •   |
|--------|----------|---------------|------|------|------|-------|-----|
| 626187 | 3 - 35   | 1/8" - 1.3/8" | 41.4 | 19.8 | 65.8 | 160.6 | 340 |

<sup>\*</sup> Images of products are symbolic. All dimensions are in mm, and weight in grams. All listed dimensions may vary in tolerance.

#### Usage (pictures)



4 rollers for a better fastening of the tube and smooth operation



possible individual use of burr NOGA removal tool



instant wheel change



spare cutting wheel in handle



steel threaded insert for longer life span

### Spare parts



## Related products