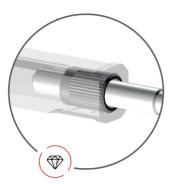

#### Usage (pictures)

4 rollers for a better fastening of the tube and smooth operation

possible individual use of burr NOGA removal tool

instant wheel change

spare cutting wheel in handle

steel threaded insert for longer life span