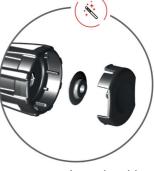

В

D

Η

- instant wheel change
- ergonomic knob
- 4 rollers for a better fastening of the tube and smooth operation

- spare cutting wheel in handle
- possible individual use of burr NOGA removal tool
- steel threaded insert for longer life span

## 用途 (pictures)

4 rollers for a better fastening of the tube and smooth operation

possible individual use of burr NOGA removal tool

instant wheel change

spare cutting wheel in handle

steel threaded insert for longer life span