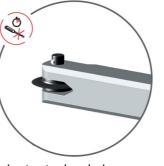

В

D

Η

- instant wheel change
- ergonomic knob
- 4 rollers for a better fastening of the tube and smooth operation

- spare cutting wheel in handle
- possible individual use of burr NOGA removal tool
- steel threaded insert for longer life span

## 用途 (pictures)

4 rollers for a better fastening of the tube and smooth operation

possible individual use of burr NOGA removal tool

instant wheel change

spare cutting wheel in handle

steel threaded insert for longer life span