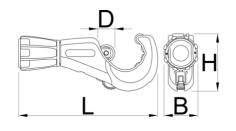

В

D

Η

- instant wheel change
- ergonomic knob
- 4 rollers for a better fastening of the tube and smooth operation

- spare cutting wheel in handle
- possible individual use of burr NOGA removal tool
- steel threaded insert for longer life span

#### 用途:

• for cutting cooper, aluminium, inox and steel tube of maximum thickness till 2mm

mm

|        | <b>m</b> | 0             | В    | D    | Н    | L     |     |
|--------|----------|---------------|------|------|------|-------|-----|
| 626187 | 3 - 35   | 1/8" - 1.3/8" | 41.4 | 19.8 | 65.8 | 160.6 | 340 |