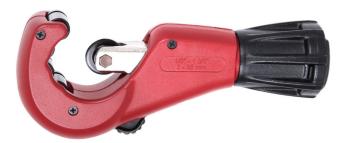

### 产品属性

• Designed to be an easy to use and effective way of cutting tubes. Simply place the cutter and engage the cutting wheel at your desired position, rotate tool around the tube while adjusting the cutting wheel using the ergonomic knob.

В

D

Η

- instant wheel change
- ergonomic knob
- 4 rollers for a better fastening of the tube and smooth operation

- spare cutting wheel in handle
- possible individual use of burr NOGA removal tool
- steel threaded insert for longer life span

#### 用途:

• for cutting cooper, aluminium, inox and steel tube of maximum thickness till 2mm

mm

|        | <b>m</b> | 0             | В    | D    | Н    | L     |     |
|--------|----------|---------------|------|------|------|-------|-----|
| 626187 | 3 - 35   | 1/8" - 1.3/8" | 41.4 | 19.8 | 65.8 | 160.6 | 340 |