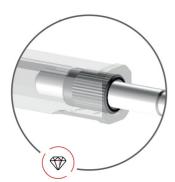

В

D

Η

- instant wheel change
- ergonomic knob
- 4 rollers for a better fastening of the tube and smooth operation

- spare cutting wheel in handle
- possible individual use of burr NOGA removal tool
- steel threaded insert for longer life span

## 用途 (pictures)

4 rollers for a better fastening of the tube and smooth operation

possible individual use of burr NOGA removal tool

instant wheel change

spare cutting wheel in handle

steel threaded insert for longer life span