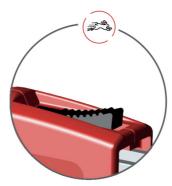

## 用途 (pictures)

4 rollers for a better fastening of the tube and smooth operation

instant wheel change

quick-release system

spare cutting wheel in handle

possible individual use of burr NOGA removal tool