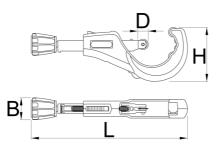

#### 用途:

• for cutting cooper, aluminium, inox and steel tube of maximum thickness till 2mm

|        |        | <b>@</b>  | В    | D    | Н    | Ĺ₹  | LŦ  |     |
|--------|--------|-----------|------|------|------|-----|-----|-----|
| 626188 | 6 - 76 | 1/4" - 3" | 41.4 | 19.8 | 1018 | 245 | 334 | 890 |