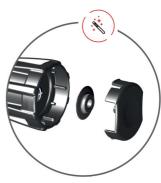

## 用途 (pictures)

4 rollers for a better fastening of the tube and smooth operation

instant wheel change

quick-release system

spare cutting wheel in handle

possible individual use of burr NOGA removal tool

## 配件