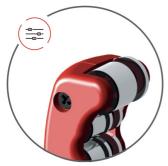

### 产品属性

- instant wheel change
- ergonomic knob
- 4 rollers for a better fastening of the tube and smooth operation
- spare cutting wheel in handle
- possible individual use of burr NOGA removal tool
- quick-release system

## 用途 (pictures)

4 rollers for a better fastening of the tube and smooth operation

instant wheel change

quick-release system

spare cutting wheel in handle

possible individual use of burr NOGA removal tool