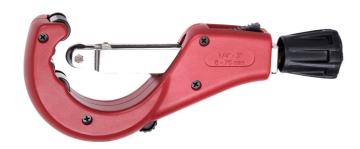

# 切管器

#### 360/6B

### 产品属性

- instant wheel change
- ergonomic knob
- 4 rollers for a better fastening of the tube and smooth operation
- spare cutting wheel in handle
- possible individual use of burr NOGA removal tool
- quick-release system

#### 用途:

• for cutting cooper, aluminium, inox and steel tube of maximum thickness till 2mm

|        |        | <b>@</b>  | В    | D    | Н    | Ĺ₹  | LŦ  |     |
|--------|--------|-----------|------|------|------|-----|-----|-----|
| 626188 | 6 - 76 | 1/4" - 3" | 41.4 | 19.8 | 1018 | 245 | 334 | 890 |