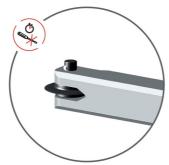

### 产品属性

- instant wheel change
- ergonomic knob
- 4 rollers for a better fastening of the tube and smooth operation
- spare cutting wheel in handle
- possible individual use of burr NOGA removal tool
- quick-release system

## 用途 (pictures)

4 rollers for a better fastening of the tube and smooth operation

instant wheel change

quick-release system

spare cutting wheel in handle

possible individual use of burr NOGA removal tool