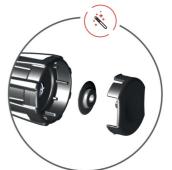

# Tube cutter

### 360/6B



## **Product features**

- instant wheel change
- ergonomic knob
- 4 rollers for a better fastening of the tube and smooth operation
- spare cutting wheel in handle
- possible individual use of burr NOGA removal tool
- quick-release system

#### Usage:

• for cutting cooper, aluminium, inox and steel tube of maximum thickness till 2mm



|        | <b>•••</b> | <b>@</b>  | В    | D    | Н    | LŁ  | L₹  |     |
|--------|------------|-----------|------|------|------|-----|-----|-----|
| 626188 | 6 - 76     | 1/4" - 3" | 41.4 | 19.8 | 1018 | 245 | 334 | 890 |

\* Images of products are symbolic. All dimensions are in mm, and weight in grams. All listed dimensions may vary in tolerance.

## Usage (pictures)









4 rollers for a better fastening of the tube and smooth operation

instant wheel change

quick-release system

spare cutting wheel in handle



possible individual use of burr NOGA removal tool

# Spare parts



# **Related products**



Tube cutter