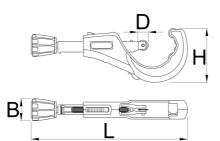

#### Usage:

• for cutting cooper, aluminium, inox and steel tube of maximum thickness till 2mm

|        | <b>•••</b> | <b>@</b>  | В    | D    | Н    | LŁ  | L₹  |     |
|--------|------------|-----------|------|------|------|-----|-----|-----|
| 626188 | 6 - 76     | 1/4" - 3" | 41.4 | 19.8 | 1018 | 245 | 334 | 890 |

\* Images of products are symbolic. All dimensions are in mm, and weight in grams. All listed dimensions may vary in tolerance.