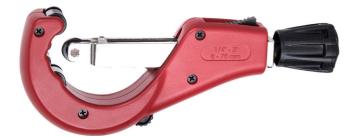

# Tube cutter

### 360/6B

## **Product features**

- instant wheel change
- ergonomic knob
- 4 rollers for a better fastening of the tube and smooth operation
- spare cutting wheel in handle
- possible individual use of burr NOGA removal tool
- quick-release system

#### Usage:

• for cutting cooper, aluminium, inox and steel tube of maximum thickness till 2mm

|        | <b>•••</b> | <b>@</b>  | В    | D    | Н    | LŁ  | L₹  |     |
|--------|------------|-----------|------|------|------|-----|-----|-----|
| 626188 | 6 - 76     | 1/4" - 3" | 41.4 | 19.8 | 1018 | 245 | 334 | 890 |