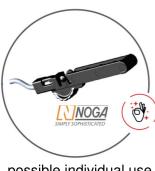

## Usage (pictures)

4 rollers for a better fastening of the tube and smooth operation

instant wheel change

quick-release system

spare cutting wheel in handle

possible individual use of burr NOGA removal tool

## **Product features**

- instant wheel change
- ergonomic knob
- 4 rollers for a better fastening of the tube and smooth operation
- spare cutting wheel in handle
- possible individual use of burr NOGA removal tool
- quick-release system