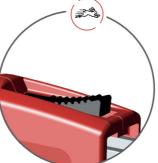

## Usage (pictures)

4 rollers for a better fastening of the tube and smooth operation

instant wheel change

quick-release system

spare cutting wheel in handle

possible individual use of burr NOGA removal tool