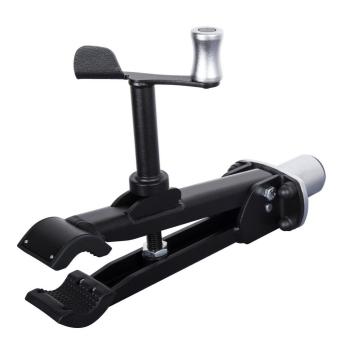

## Master shop repair clamp

1693.1M

Caracteristicile produsului

Our most durable and rigid clamp is designed to support even the heaviest bikes. Clamp frame design enables the jaws to open and close parallel to each other and thus clamp the bike gently and securely in place. Thanks to round shape of clamping jaws, clamping force is distributed evenly around the clamping area. Low profile design of clamping jaws only requires 5 cm of exposed seat post for clamping. Jaws are covered in grippy replaceable rubber covers. Clamp is operated via ergonomically shaped rotating handle, which allows precise control of the clamping force. Master Shop Clamp mounting adapter is interchangeable and fits adapters for repair stands of other brands (parts not included).

- Durable and rigid, designed to support even the heaviest bikes.
- Round shape of clamping jaws allows clamping force distribution over the whole clamping area.
- Low profile, only 5 cm of exposed seat post needed to clamp the bike.
- Replaceable rubber jaw covers.
- Ergonomic rotating handle for great control of the clamping force.
- The clamp is compatible with all current Unior repair stands.
- Interchangeable adapter for compatibility with repair stands of other brands (parts not included).
- Made in Europe.