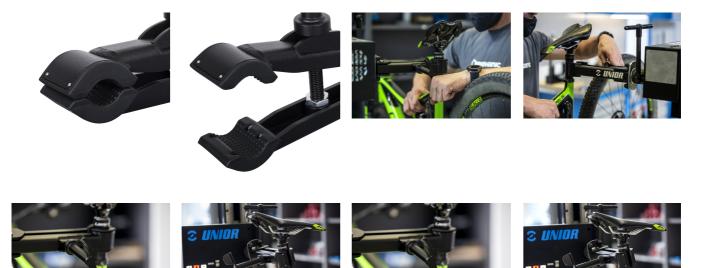

ed).

- Durable and rigid, designed to support even the heaviest bikes.
- Round shape of clamping jaws allows clamping force distribution over the whole clamping area.
- Low profile, only 5 cm of exposed seat post needed to clamp the bike.
- Replaceable rubber jaw covers.
- Ergonomic rotating handle for great control of the clamping force.
- The clamp is compatible with all current Unior repair stands.
- Interchangeable adapter for compatibility with repair stands of other brands (parts not included).
- Made in Europe.



|        | DŦ  | D1 | В  | Н   | L   | L1 |      |
|--------|-----|----|----|-----|-----|----|------|
| 629164 | 110 | 45 | 50 | 271 | 347 | 68 | 2850 |

\* Imaginea produsului este simbolica. Toate dimensiunile sunt exprimate în mm, greutatea în grame.

## 0 (pictures)



## Piese de schimb

Replaceable rubber covers for clamp, round, 2 pcs set