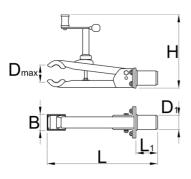

|        | DŦ  | D1 | В  | Н   | L   | L1 |      |
|--------|-----|----|----|-----|-----|----|------|
| 629164 | 110 | 45 | 50 | 271 | 347 | 68 | 2850 |

\* Imaginea produsului este simbolica. Toate dimensiunile sunt exprimate în mm, greutatea în grame.