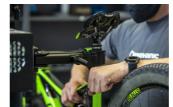

## Product attributen

Our most durable and rigid clamp is designed to support even the heaviest bikes. Clamp frame design enables the jaws to open and close parallel to each other and thus clamp the bike gently and securely in place. Thanks to round shape of clamping jaws, clamping force is distributed evenly around the clamping area. Low profile design of clamping jaws only requires 5 cm of exposed seat post for clamping. Jaws are covered in grippy replaceable rubber covers. Clamp is operated via ergonomically shaped rotating handle, which allows precise control of the clamping force. Master Shop Clamp mounting adapter is interchangeable and fits adapters for repair stands of other brands (parts not included).

- Durable and rigid, designed to support even the heaviest bikes.
- Round shape of clamping jaws allows clamping force distribution over the whole clamping area.
- Low profile, only 5 cm of exposed seat post needed to clamp the bike.
- Replaceable rubber jaw covers.
- Ergonomic rotating handle for great control of the clamping force.
- The clamp is compatible with all current Unior repair stands.
- Interchangeable adapter for compatibility with repair stands of other brands (parts not included).
- Made in Europe.