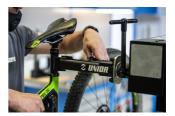

## Product attributen

Our most durable and rigid clamp is designed to support even the heaviest bikes. Clamp frame design enables the jaws to open and close parallel to each other and thus clamp the bike gently and securely in place. Thanks to round shape of clamping jaws, clamping force is distributed evenly around the clamping area. Low profile design of clamping jaws only requires 5 cm of exposed seat post for clamping. Jaws are covered in grippy replaceable rubber covers. Clamp is operated via ergonomically shaped rotating handle, which allows precise control of the clamping force. Master Shop Clamp mounting adapter is interchangeable and fits adapters for repair stands of other brands (parts not included).

- Durable and rigid, designed to support even the heaviest bikes.
- Round shape of clamping jaws allows clamping force distribution over the whole clamping area.
- Low profile, only 5 cm of exposed seat post needed to clamp the bike.
- Replaceable rubber jaw covers.
- Ergonomic rotating handle for great control of the clamping force.
- The clamp is compatible with all current Unior repair stands.
- Interchangeable adapter for compatibility with repair stands of other brands (parts not included).
- Made in Europe.