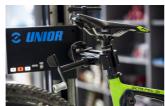

## Product attributen

Our most durable and rigid clamp is designed to support even the heaviest bikes. Clamp frame design enables the jaws to open and close parallel to each other and thus clamp the bike gently and securely in place. Thanks to round shape of clamping jaws, clamping force is distributed evenly around the clamping area. Low profile design of clamping jaws only requires 5 cm of exposed seat post for clamping. Jaws are covered in grippy replaceable rubber covers. Clamp is operated via ergonomically shaped rotating handle, which allows precise control of the clamping force. Master Shop Clamp mounting adapter is interchangeable and fits adapters for repair stands of other brands (parts not included).

- Durable and rigid, designed to support even the heaviest bikes.
- Round shape of clamping jaws allows clamping force distribution over the whole clamping area.
- Low profile, only 5 cm of exposed seat post needed to clamp the bike.
- Replaceable rubber jaw covers.
- Ergonomic rotating handle for great control of the clamping force.
- The clamp is compatible with all current Unior repair stands.
- Interchangeable adapter for compatibility with repair stands of other brands (parts not included).
- Made in Europe.