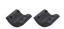

allows clamping force distribution over the whole clamping area.
- Low profile, only 5 cm of exposed seat post needed to clamp the bike.
- Replaceable rubber jaw covers.
- Ergonomic rotating handle for great control of the clamping force.
- The clamp is compatible with all current Unior repair stands.
- Interchangeable adapter for compatibility with repair stands of other brands (parts not included).
- Made in Europe.



|        | D₹  | D1 | В  | Н   | L   | L1 | i    |
|--------|-----|----|----|-----|-----|----|------|
| 629164 | 110 | 45 | 50 | 271 | 347 | 68 | 2850 |

<sup>\*</sup> Afbeeldingen van producten zijn symbolisch. Alle afmetingen zijn in mm en gewicht in gram. Alle vermelde afmetingen kunnen variëren in tolerantie.

## Gebruik (Afbeeldingen)

















## Onderdelen



Replaceable rubber covers for clamp, round, 2 pcs set