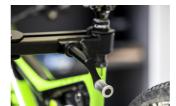

## Product attributen

Our most durable and rigid clamp is designed to support even the heaviest bikes. Clamp frame design enables the jaws to open and close parallel to each other and thus clamp the bike gently and securely in place. Thanks to round shape of clamping jaws, clamping force is distributed evenly around the clamping area. Low profile design of clamping jaws only requires 5 cm of exposed seat post for clamping. Jaws are covered in grippy replaceable rubber covers. Clamp is operated via ergonomically shaped rotating handle, which allows precise control of the clamping force. Master Shop Clamp mounting adapter is interchangeable and fits adapters for repair stands of other brands (parts not included).

- Durable and rigid, designed to support even the heaviest bikes.
- Round shape of clamping jaws allows clamping force distribution over the whole clamping area.
- Low profile, only 5 cm of exposed seat post needed to clamp the bike.
- Replaceable rubber jaw covers.
- Ergonomic rotating handle for great control of the clamping force.
- The clamp is compatible with all current Unior repair stands.
- Interchangeable adapter for compatibility with repair stands of other brands (parts not included).
- Made in Europe.