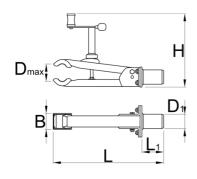

|        | D₹  | D1 | В  | Н   | L   | L1 | i    |
|--------|-----|----|----|-----|-----|----|------|
| 629164 | 110 | 45 | 50 | 271 | 347 | 68 | 2850 |

<sup>\*</sup> Afbeeldingen van producten zijn symbolisch. Alle afmetingen zijn in mm en gewicht in gram. Alle vermelde afmetingen kunnen variëren in tolerantie.