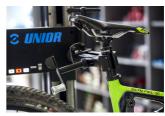

## Product attributen

Our most durable and rigid clamp is designed to support even the heaviest bikes. Clamp frame design enables the jaws to open and close parallel to each other and thus clamp the bike gently and securely in place. Thanks to round shape of clamping jaws, clamping force is distributed evenly around the clamping area. Low profile design of clamping jaws only requires 5 cm of exposed seat post for clamping. Jaws are covered in grippy replaceable rubber covers. Clamp is operated via ergonomically shaped rotating handle, which allows precise control of the clamping force. Master Shop Clamp mounting adapter is interchangeable and fits adapters for repair stands of other brands (parts not included).

- Durable and rigid, designed to support even the heaviest bikes.
- Round shape of clamping jaws allows clamping force distribution over the whole clamping area.
- Low profile, only 5 cm of exposed seat post needed to clamp the bike.
- Replaceable rubber jaw covers.
- Ergonomic rotating handle for great control of the clamping force.
- The clamp is compatible with all current Unior repair stands.
- Interchangeable adapter for compatibility with repair stands of other brands (parts not included).
- Made in Europe.