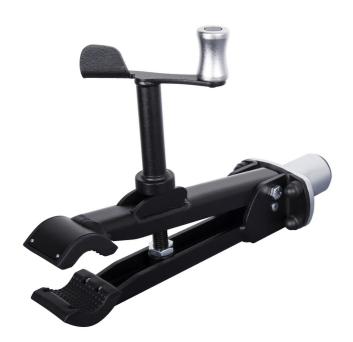

## Product attributen

Our most durable and rigid clamp is designed to support even the heaviest bikes. Clamp frame design enables the jaws to open and close parallel to each other and thus clamp the bike gently and securely in place. Thanks to round shape of clamping jaws, clamping force is distributed evenly around the clamping area. Low profile design of clamping jaws only requires 5 cm of exposed seat post for clamping. Jaws are covered in grippy replaceable rubber covers. Clamp is operated via ergonomically shaped rotating handle, which allows precise control of the clamping force. Master Shop Clamp mounting adapter is interchangeable and fits adapters for repair stands of other brands (parts not included).

- Durable and rigid, designed to support even the heaviest bikes.
- Round shape of clamping jaws allows clamping force distribution over the whole clamping area.
- Low profile, only 5 cm of exposed seat post needed to clamp the bike.
- Replaceable rubber jaw covers.
- Ergonomic rotating handle for great control of the clamping force.
- The clamp is compatible with all current Unior repair stands.
- Interchangeable adapter for compatibility with repair stands of other brands (parts not included).
- Made in Europe.