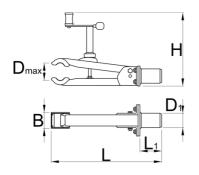

- Стегачот е компатибилен со сите актуелни штандови за поправка на Униор.
- Заменлив адаптер за компатибилност со штандови за поправка од други марки (делови не се вклучени).
- Произведено во Европа.

|        | D₹  | D1 | В  | Н   | L   | L1 |      |
|--------|-----|----|----|-----|-----|----|------|
| 629164 | 110 | 45 | 50 | 271 | 347 | 68 | 2850 |