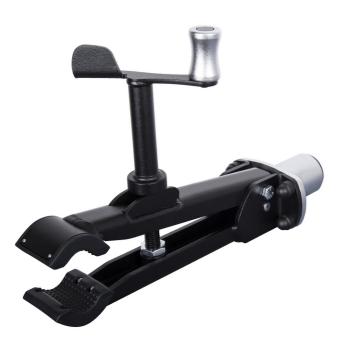

## **Product features**

Нашата најиздржлива и цврста стега е дизајнирана да ги поддржува дури и најтешките велосипеди. Дизајнот на рамката на стегачот им овозможува на челустите да се отвораат и затвораат паралелно една со друга и на тој начин нежно и безбедно да го прицврстат велосипедот на своето место. Благодарение на тркалезната форма на челустите за стегање, силата на стегање се распределува рамномерно околу областа за стегање. Дизајнот со низок профил на вилиците за стегање бара само 5 cm изложен столб на седиштето за стегање. Вилиците се покриени со заменливи гумени навлаки. Стегачот се ракува преку ергономски обликувана ротирачка рачка, што овозможува прецизна контрола на силата на стегање. Адаптерот за монтирање Master Shop Clamp е заменлив и одговара на адаптери за поправки од други марки (делови не се вклучени).

- Издржлив и крут, дизајниран да ги поддржува дури и најтешките велосипеди.
- Тркалезната форма на челустите за стегање овозможува дистрибуција на силата на стегање низ целата област за стегање.
- Низок профил, само 5 ст отворен столб на седиштето потребен за стегање на велосипедот.
- Заменливи гумени капаци на вилицата.
- Ергономска ротирачка рачка за одлична контрола на силата на стегање.