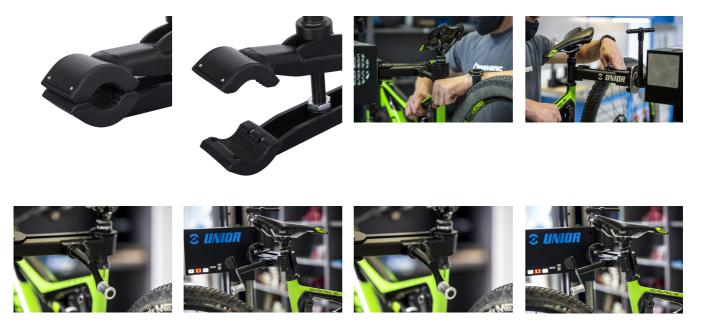

дистрибуција на силата на стегање низ целата област за стегање.
- Низок профил, само 5 ст отворен столб на седиштето потребен за стегање на велосипедот.
- Заменливи гумени капаци на вилицата.
- Ергономска ротирачка рачка за одлична контрола на силата на стегање.

- Стегачот е компатибилен со сите актуелни штандови за поправка на Униор.
- Заменлив адаптер за компатибилност со штандови за поправка од други марки (делови не се вклучени).
- Произведено во Европа.



|        | D₹  | D1 | В  | Н   | L   | L1 |      |
|--------|-----|----|----|-----|-----|----|------|
| 629164 | 110 | 45 | 50 | 271 | 347 | 68 | 2850 |

\* Сликите на производите се симболични. Сите димензии се во мм, тежината е во грамови. Сите наведени димензии може да се разликуваат во ниво на толеранција

## Usage (pictures)



## Spare parts